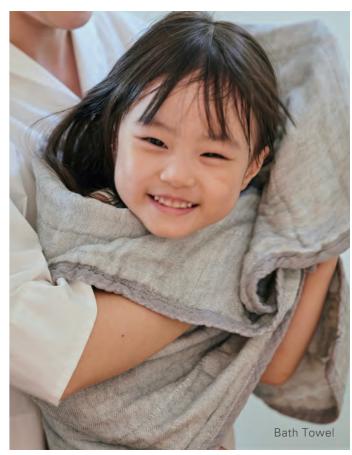

# Shirayuki Bath Towel KYO-YUZEN DYEING

Our bathtowel have brilliant Yuzen patterns on the front, and a white mesh fabric for the back which allows air to pass better for fast and natural drying. Highly absorbent, it become softer after each use.