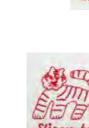

materials : 85% rayon, 15% cotton size :  $30 \times 40$  cm ( $12" \times 16"$ )

Tiger

Wild boar

Hedgehog