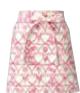

### Shirayuki Canvas Waist Apron

This is the waist apron using durable canvas weaved lightly. It is easy to maintain to the point of being wrinkle-proof without ironing. You can use it for gardening and working because canvas is durable. It is very convenient with four big pockets.

material: 100% cotton size: 70×40cm (27"×15.7")

Happy Skull Pink

Happy Skull

Gold

Hawaiian Quilt

Orange

COFFEE BEANS

COFFEE BEANS