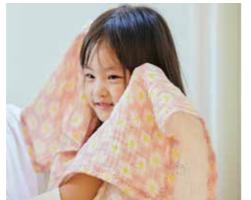

# Shirayuki Face Towel KYO-YUZEN DYEING

Each towel has a beautiful pattern on one side and is dyed plain on the other side. It has good absorbency and they can be used in many different ways.

materials: 60% cotton, 30% rayon, 10% ramie size: 26 × 83 cm (10" × 32")