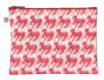

### HANDKERCHIEF POUCH

Shirayuki HANDKERCHIEF POUCH is made of carefully selected fine mesh cloth, and has a useful pocket. So it is convenient as an etiquette pouch to put sanitaries, cosmetics, masks, etc. After removing its starch with warm water, it absorbs water well.

material: 100% cotton size: 14×29 cm (5.5"×11")

Snow White

Happy ★ Panda

Green

Snow White

Happy ★ Panda

Buddha

Flower of Smile

Jack and the Beanstalk

Alice's Adventures in Wonderland

The Blue Bird

\*\*\*\*\*\*\*\*\*\*\*\* COFFEE BEANS

Jack and the Beanstalk