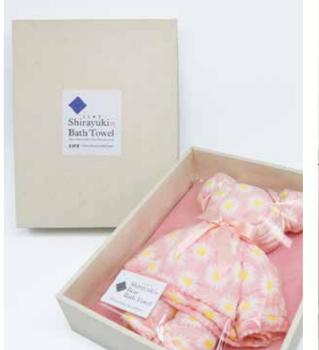

# Shirayuki Bath Towel KYO-YUZEN DYEING

Our bathtowel have brilliant Yuzen patterns on the front, and a white mesh fabric for the back which allows air to pass better for fast and natural drying. Highly absorbent, it become softer after each use.

materials: 60% cotton, 30% rayon, 10% ramie size: 70×140cm (28"×55")

Gift sets are also popular