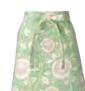

### Shirayuki Canvas Waist Apron

This is the waist apron using durable canvas weaved lightly. It is easy to maintain to the point of being wrinkle-proof without ironing. You can use it for gardening and working because canvas is durable. It is very convenient with four big pockets.

material: 100% cotton size: 70×40cm (27"×15.7")

Happy Skull Pink

Happy Skull

Gold

Hawaiian Quilt

Orange

COFFEE BEANS

COFFEE BEANS