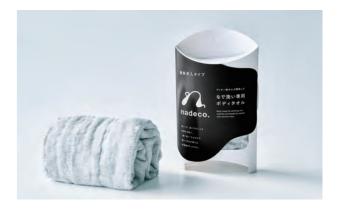

### SHIRAYUKI URUOI Moisture Skin Care

Squalane Oil

Prevent rough skin caused by rubbing and washing too much.

A new sense of body towel that removes dirt gently just by "stroke washing".

Make stiff skin caused by rough skin and dryness into "smooth".

"nadeco." is a body towel that gently removes dirt while maintaining the barrier function of the skin.

Point. 1 No need soap. Remove dirt, sebum and dead skin from

Point. 2 Softness and elasticity that has been woven in many layers of rayon.

**Point. 3** It can be used regardless of the factors of skin problems such as oily and dry skin.

Just stroke washing with water in the towel.

Easy to care for smooth skin.

For these troubled skin, "nadeco." will be helpful.