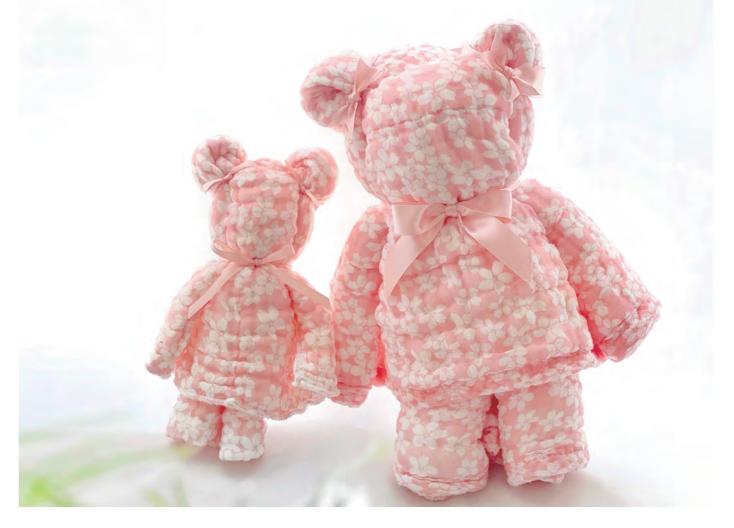

# Shirayuki Bear Face Towel

### We made a pretty gift shaped like a bear of a hand towel.

It is very popular in terms of the fast absorption and gently touching the more you use. We have already removed off the starch and you can start to use it immediately.

Shirayuki bear Hand towel: materials: 60% cotton, 30% rayon, 10% ramie size: 26×83cm (10"×32.5")

<sup>\*</sup> We have some designs and color each product and it difffers from the size. please check the order slip.