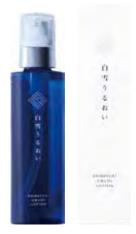

### SHIRAYUKI URUOI Moisture Handkerchief

### SHIRAYUKI URUOI Moisture Towel

size : 28 × 35 cm

size : 28 × 63 cm (11"×25")

SHIRAYUKI URUOI

### Moisture Bath Towel

Hair Towel size: 35×100 cm (13"×39")

Bath Towel size: 65×130cm (25.5"×51")

Half 100 × 140 cm (39"× 55")

140×200 cm (55"× 78.7")

Our "Moisture Towel" has a wider contact patch with the skin than a typical towel, and you can remove unnecessary dirt and sebum just by stroking it. Your skin feels soft and relaxed by using it as a face and body wash cloth.