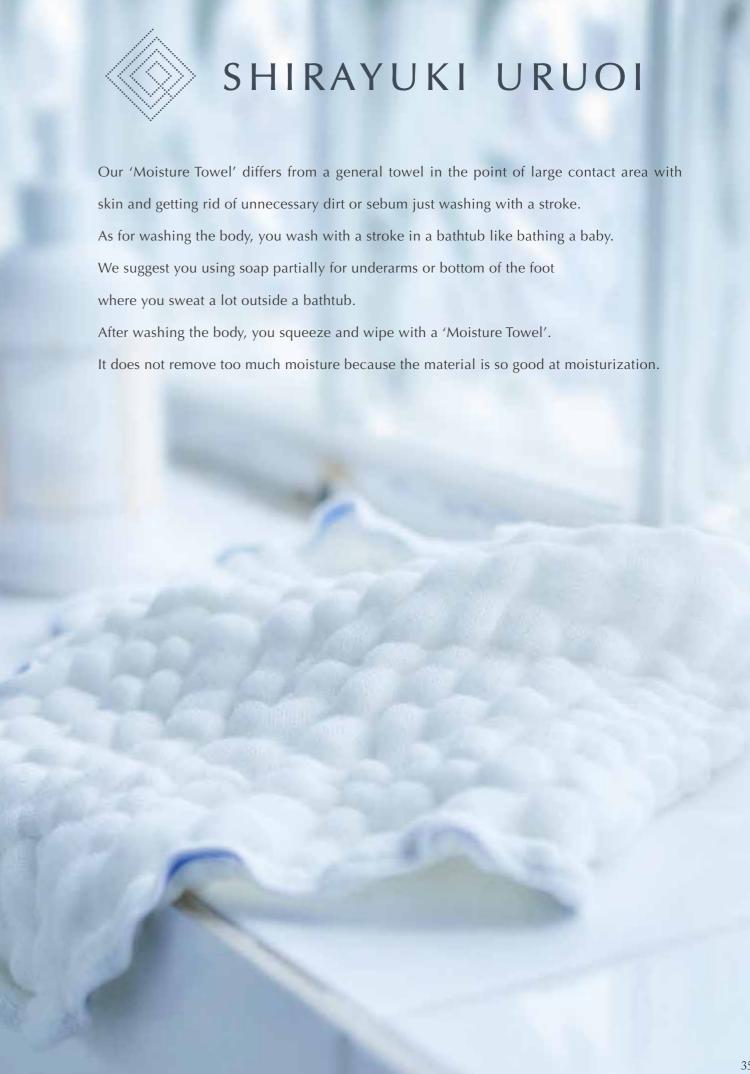

### SHIRAYUKI URUOI Moisture Towel

size : 28 × 35 cm

size : 28 × 63 cm (11"×25")

SHIRAYUKI URUOI

### Moisture Bath Towel

Hair Towel size: 35×100 cm (13"×39")

Bath Towel size: 65×130cm (25.5"×51")

Half 100 × 140 cm (39"× 55")

140×200 cm (55"× 78.7")

Our "Moisture Towel" has a wider contact patch with the skin than a typical towel, and you can remove unnecessary dirt and sebum just by stroking it. Your skin feels soft and relaxed by using it as a face and body wash cloth.