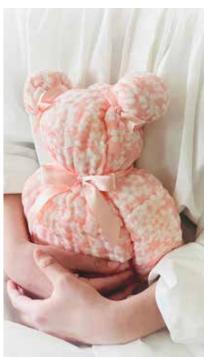

# Shirayuki Bear Bath Towel KYO-YUZEN DYEING

Shirayuki bath towels, which are very popular for baby showers, have been made into cute bear-style gifts. It is popular because it absorbs water quickly and the texture becomes softer the more you use it.

### We made a pretty gift shaped like a bear of a hand towel.

It is very popular in terms of the fast absorption and gently touching the more you use. We have already removed off the starch and you can start to use it immediately.