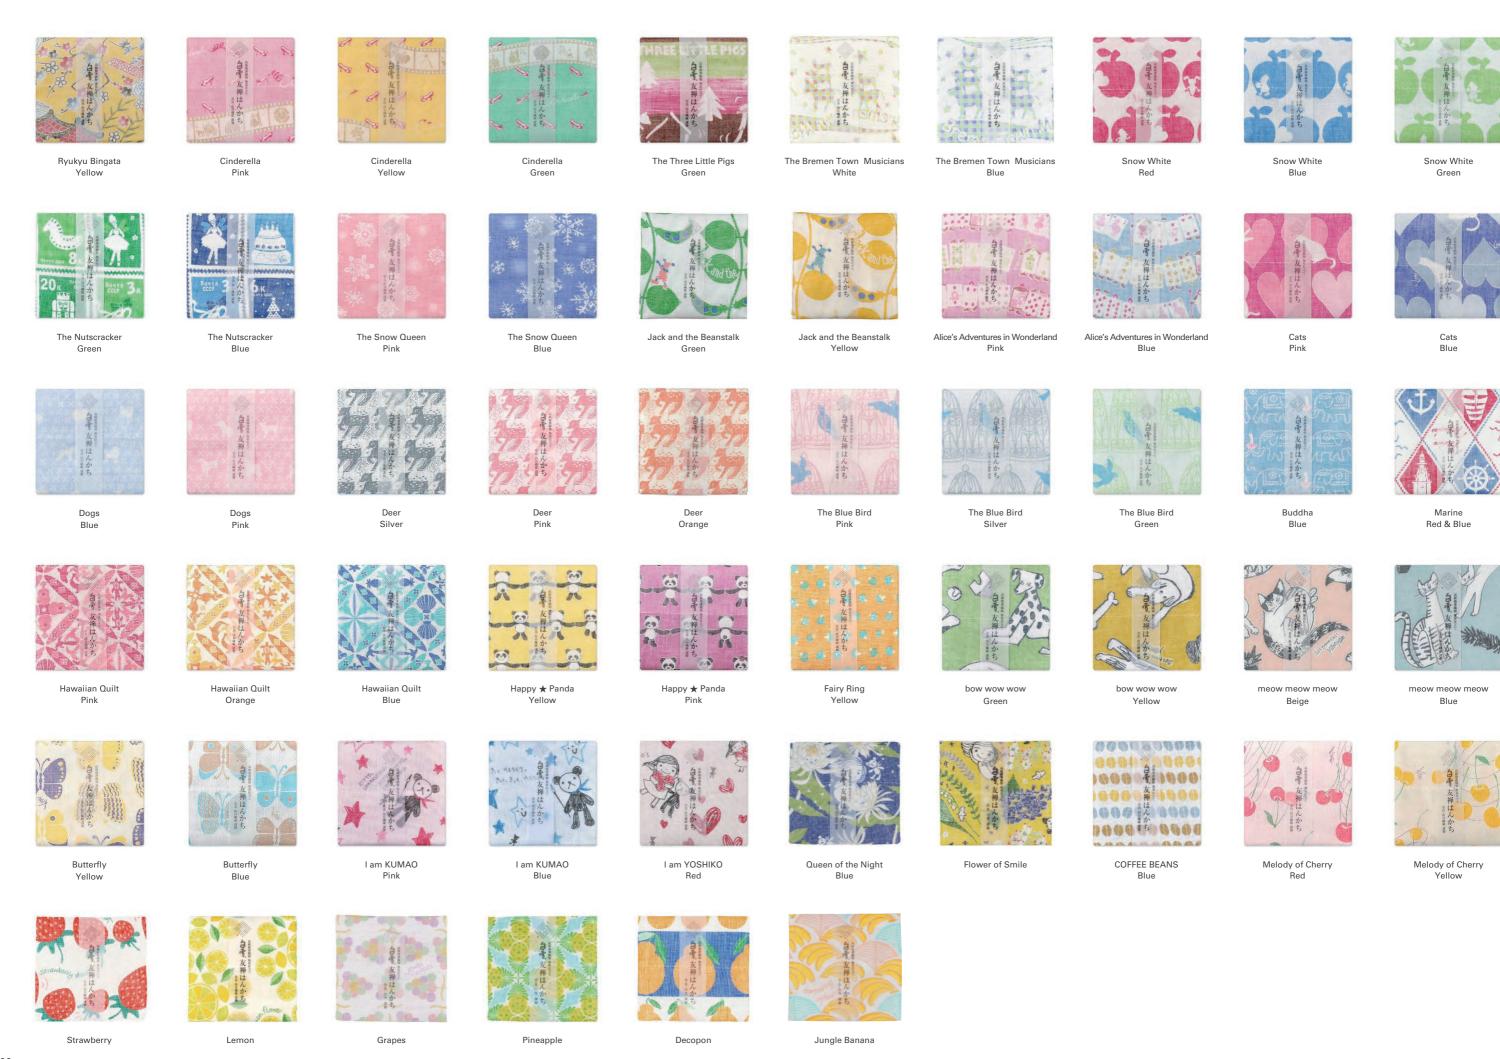

### - More than 150 types of patterns are available -

Every series provides you the ultimate beauty. We are very glad if you enjoy the beauty, pleasure, and season, in your daily life when you choose your favorite designs.

material: 100% cotton size: 14×29 cm (5.5"×11")

Snow White

Happy ★ Panda

Green

Snow White

Happy ★ Panda

Buddha

Flower of Smile

Jack and the Beanstalk

Alice's Adventures in Wonderland

The Blue Bird

\*\*\*\*\*\*\*\*\*\*\*\* COFFEE BEANS

Jack and the Beanstalk