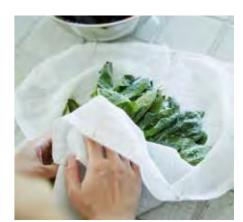

### ◆ Eco-Friendly and Reusable

Resistant to stains and odor, making them ideal for long-term use. Let's make your kitchen even Eco Friendlier instead of one time-use paper towels.

### Japanese best seller for over 50 years

It is a thick kitchen cloth stacking eight layers of Japanese high quality layered fine mesh cloth. We offer two sizes: regular and large, and each materials are durable and guaranteed to last. It is suitable for a table-wiping cloth or a dish towel. Highly absorbent and stain-resistant, ideal for drying and washing. Not only can they quickly and effectively absorb liquid and dirt but they also wash clean without any hassle. Everything comes clean, can be used in place of paper towels and conventional dishcloths.