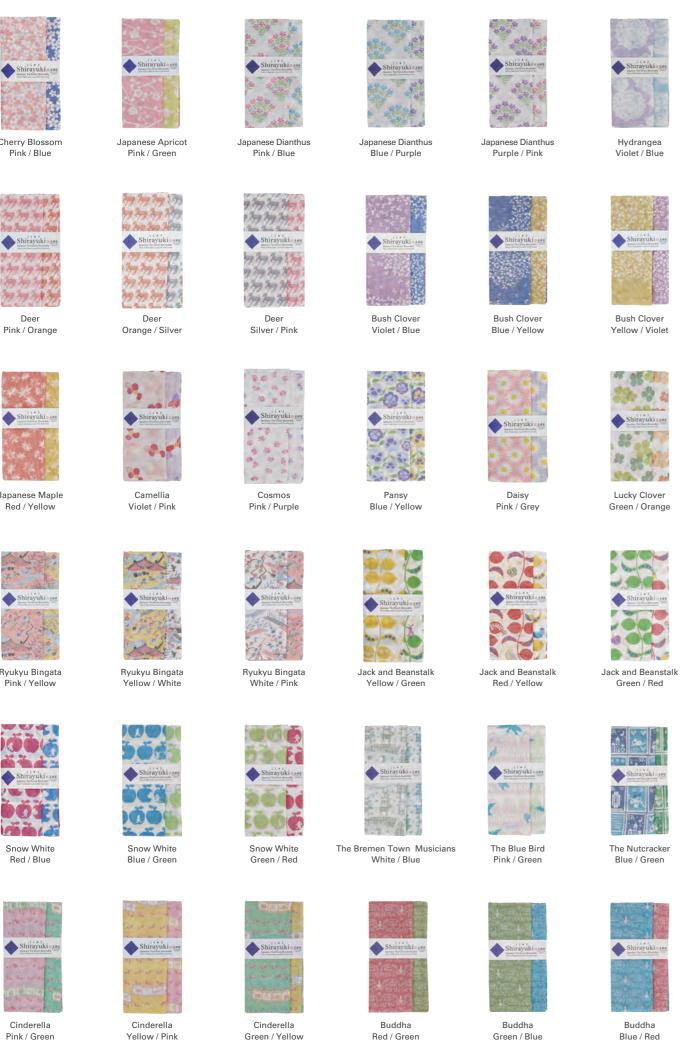

### - More than 150 types of patterns are available -

Every series provides you the ultimate beauty. We are very glad if you enjoy the beauty, pleasure, and season, in your daily life when you choose your favorite designs.