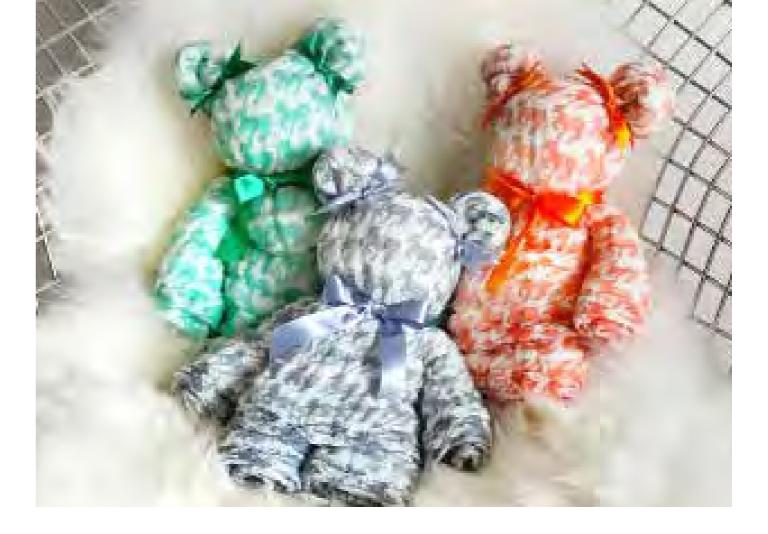

# Shirayuki Bear Bath Towel KYO-YUZEN DYEING

Shirayuki bath towels, which are very popular for baby showers, have been made into cute bear-style gifts. It is popular because it absorbs water quickly and the texture becomes softer the more you use it.