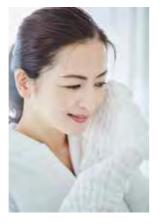

### Moisture Bath Towel

Hair Towel size: 35×100 cm (13"×39")

Bath Towel size: 65×130cm (25.5"×51")

Half 100 × 140 cm (39"× 55")

140×200 cm (55"× 78.7")

Our "Moisture Towel" has a wider contact patch with the skin than a typical towel, and you can remove unnecessary dirt and sebum just by stroking it. Your skin feels soft and relaxed by using it as a face and body wash cloth.

With our new-feeling moisture towel, the smooth fibers will absorb excess water and still retain moisture, leaving your curls frizz-free and defined. It always retains 11% of moisture and moisturizes your skin with the high moisture retaining property. It is suitable delicate skin and heals the daily fatigue with its kindness.