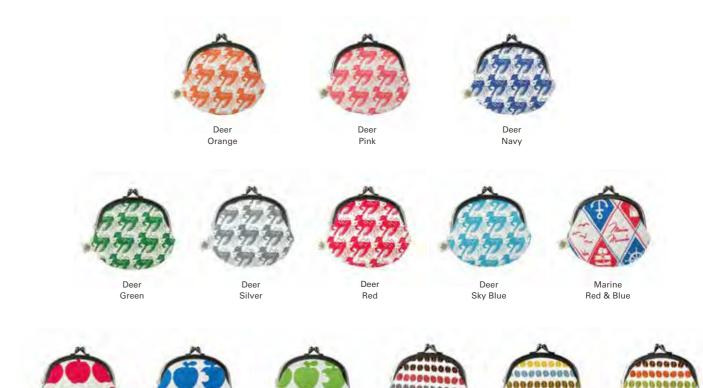

### HANDKERCHIEF POUCH

Shirayuki HANDKERCHIEF POUCH is made of carefully selected fine mesh cloth, and has a useful pocket. So it is convenient as an etiquette pouch to put sanitaries, cosmetics, masks, etc. After removing its starch with warm water, it absorbs water well.

material: 100% cotton size: 14×29 cm (5.5"×11")

Snow White

Happy ★ Panda

Green

Snow White

Happy ★ Panda

Buddha

Flower of Smile

Jack and the Beanstalk

Alice's Adventures in Wonderland

The Blue Bird

\*\*\*\*\*\*\*\*\*\*\*\* COFFEE BEANS

Jack and the Beanstalk