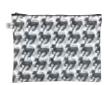

### HANDKERCHIEF POUCH

Shirayuki HANDKERCHIEF POUCH is made of carefully selected fine mesh cloth, and has a useful pocket. So it is convenient as an etiquette pouch to put sanitaries, cosmetics, masks, etc. After removing its starch with warm water, it absorbs water well.

material: 100% cotton size: 14×29 cm (5.5"×11")

Snow White

Happy ★ Panda

Green

Snow White

Happy ★ Panda

Buddha

Flower of Smile

Jack and the Beanstalk

Alice's Adventures in Wonderland

The Blue Bird

\*\*\*\*\*\*\*\*\*\*\*\* COFFEE BEANS

Jack and the Beanstalk