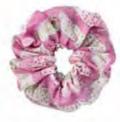

### Shirayuki ... HAIR SCRUNCHIE

The fabric we use is also suitable for tying hair up. There are many beautiful colors available, so enjoy our lovely Hair Scrunchie for your colorful life!

material: 100% cotton size: diameter about 14cm (5.5")