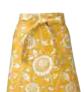

### Shirayuki Canvas Waist Apron

This is the waist apron using durable canvas weaved lightly. It is easy to maintain to the point of being wrinkle-proof without ironing. You can use it for gardening and working because canvas is durable. It is very convenient with four big pockets.

material: 100% cotton size: 70×40cm (27"×15.7")

Happy Skull Pink

Happy Skull

Gold

Hawaiian Quilt

Orange

COFFEE BEANS

COFFEE BEANS