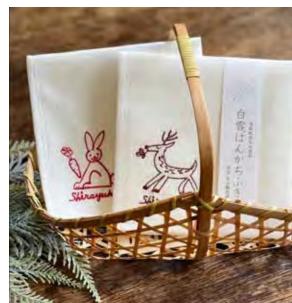

### Shirayuki Hand Stitch Handkerchief

You can use it as a handkerchief, kitchen cloth, or whatever you want. The feature of it is soft and tender touch and made of 100% of rayon which is good at absorbing and softer than cotton, won't damage your skin.

### Shirayuki Handkerchief KYO-YUZEN DYEING

Soft as silk and absorbent as a towel, this handkerchief can be used in many ways. Each handkerchief is reversible and has a solid-colored back to compliment its patterned front.

# Shirayuki Handkerchief KYO-YUZEN DYEING

Japanese Apricot

Japanese Dianthus