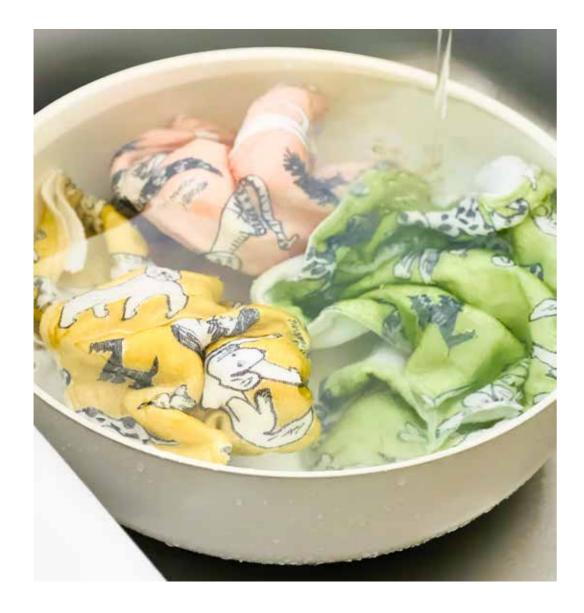

# Hand-wash in warm water before the first use to remove any excess starch.

We use natural sweet potato starch from Kagoshima.

Soak in warm water at 40°C (104°F) to let the starch soften.

Rinse until the water comes out clean. Be sure to use warm water.

As the starch is hard to remove with cold water.

We have products which have already removed starch: "Bear Bath Towel", "Bear Hand Towel", "Shirayuki URUOI Moisture Towel series", "Cooling Scarf Towel", "Head Band" and "Canvas series". These product has starch removed, so you can use it immediately.