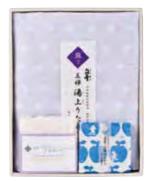

# Shirayuki Bath Towel KYO-YUZEN DYEING

Our bathtowel have brilliant Yuzen patterns on the front, and a white mesh fabric for the back which allows air to pass better for fast and natural drying. Highly absorbent, it become softer after each use.

materials: 60% cotton, 30% rayon, 10% ramie size: 70×140cm (28"×55")

Gift sets are also popular