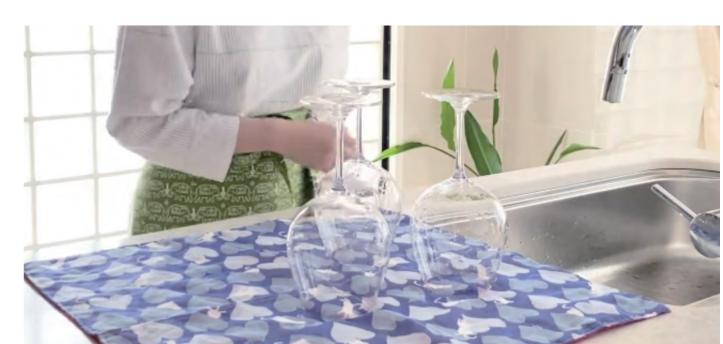

### Shirayuki Glass Cloth

This fine mesh cloth is made of cotton, rayon, and ramie. It has less layers with larger size compared to our other products, so it's thinner and very light, dries quickly. Shirayuki Glass Cloth can be used as dishcloth, cheesecloth for cooking, or as a unique way to wrap gifts. Our special running stitch design represents growing prosperity. We create it for you with the hope that good luck will come your way from all directions.

Green

Yellow

Blue

Violet

White

Plenty of designs and colors of Yuzen dyeing give us brilliant daily lives.

It is multifunction material in the point of soft touch hygroscopicity, and quick dries.

You can use it not only for kitchen cloth but multipurpose for our daily life.