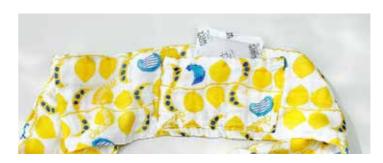

### Shirayuki Glass Cloth

This fine mesh cloth is made of cotton, rayon, and ramie. It has less layers with larger size compared to our other products, so it's thinner and very light, dries quickly. Shirayuki Glass Cloth can be used as dishcloth, cheesecloth for cooking, or as a unique way to wrap gifts. Our special running stitch design represents growing prosperity. We create it for you with the hope that good luck will come your way from all directions.

material: 85% rayon, 15% cotton size: 30×40 cm (12"×16")