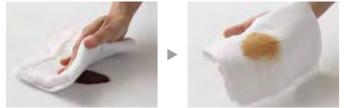

#### Excellent material

It is very strong because the highest quality clothes are stacked carefully in multi-layered. The more you use it, the softer it becomes and it dries fast as it is made of rough and thin woven fabric.

### Japanese best seller for over 50 years

It is a thick kitchen cloth stacking eight layers of Japanese high quality layered fine mesh cloth. We offer two sizes: regular and large, and each materials are durable and guaranteed to last. It is suitable for a table-wiping cloth or a dish towel. Highly absorbent and stain-resistant, ideal for drying and washing. Not only can they quickly and effectively absorb liquid and dirt but they also wash clean without any hassle. Everything comes clean, can be used in place of paper towels and conventional dishcloths.