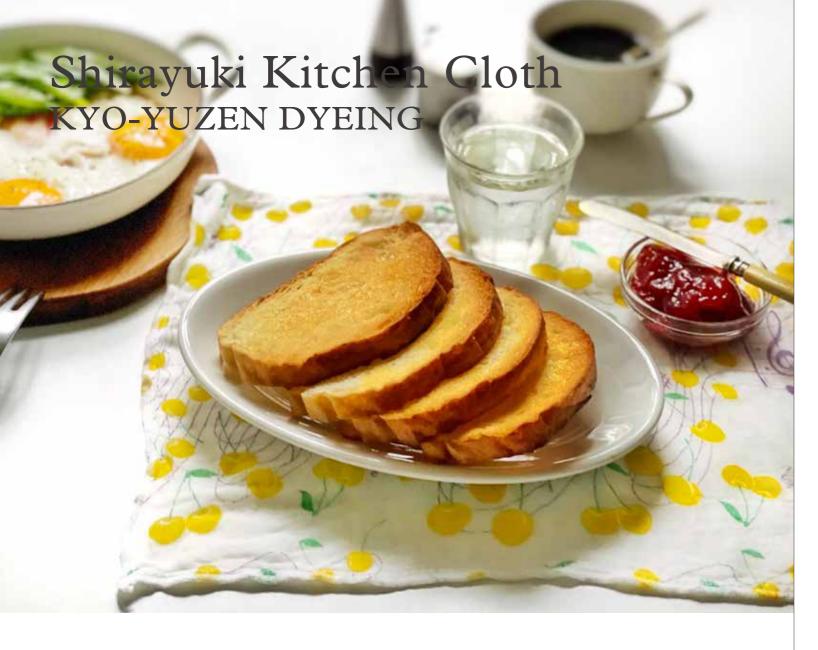

# Shirayuki Kitchen Cloth

### Japanese best seller for over 50 years

It is a thick kitchen cloth stacking eight layers of Japanese high quality layered fine mesh cloth. We offer two sizes: regular and large, and each materials are durable and guaranteed to last. It is suitable for a table-wiping cloth or a dish towel. Highly absorbent and stain-resistant, ideal for drying and washing. Not only can they quickly and effectively absorb liquid and dirt but they also wash clean without any hassle. Everything comes clean, can be used in place of paper towels and conventional dishcloths.

#### Shirayuki Kitchen Cloth

"Much more than just a cloth". Shirayuki fabrics, a multi-purpose cloth made from high quality fine mesh cloth. The perfect mix of cotton and rayon makes this cloth highly durable and very soft. It will become softer with each use.