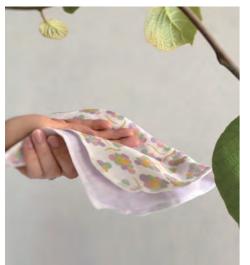

### Shirayuki Hand Stitch Handkerchief

You can use it as a handkerchief, kitchen cloth, or whatever you want. The feature of it is soft and tender touch and made of 100% of rayon which is good at absorbing and softer than cotton, won't damage your skin.

materials: 100% rayon size: 30 x 30 cm (12" x 12")