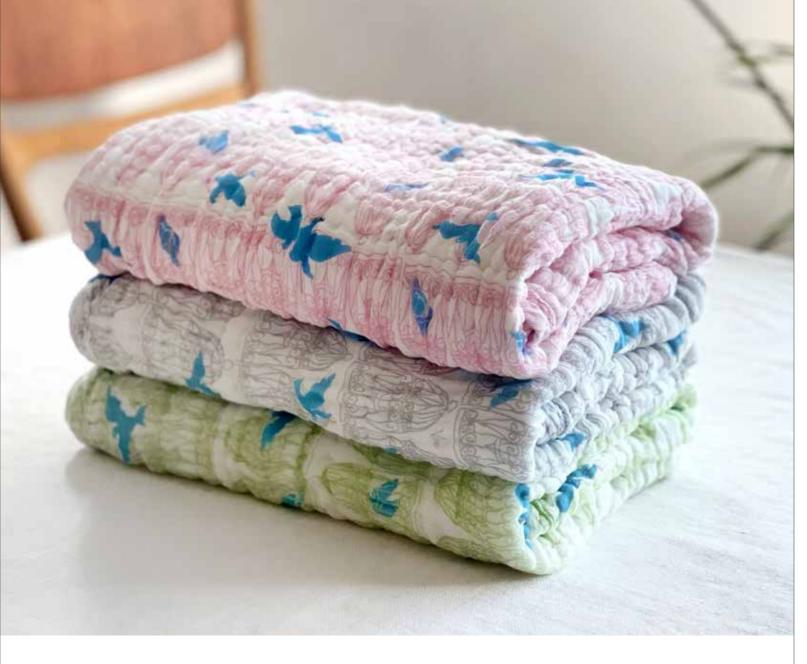

### Shirayuki Towel Blanket kyo-yuzen dyeing

The carefully selected fabric is stacked in multiple layers. We advise you to use it in summer particularly because it is good at ventilation and hard to get stuffy and smooth touching. It is also good for blanket or bedclothes. It absorbs moisture very well. You can use it outdoors such as camping or at the beach because it is light, compact and easy to dry.

materials : 60% cotton, 25% rayon, 15% ramie size : 100×190 cm (39"×74.8")

Hawaiian Quil

meow meow me Blue