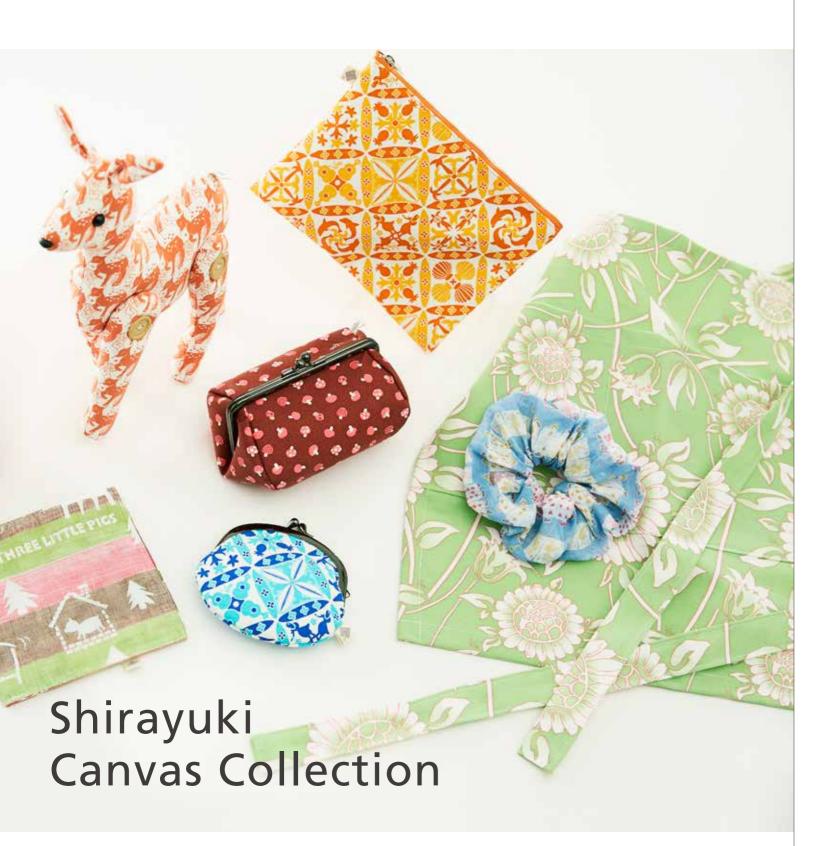

Pink

Happy ★ Panda

Queen of the Night

Flower of Smile

Alice's Adventures in Wonderland Pink

Snow White

43

We see great potential for cotton canvas woven with quality, using our imagination and creativity to make various common daily goods, such as tote bags, shoulder bags, pouches, general merchandise, and of course apparel.

> Canvas is an extremely durable plain-woven fabric and has attracted many with its beauty throughout the ages.

> You will love our fashionable Shirayuki Canvas design for the very best in unique, beautiful handmade pieces.

### Shirayuki Canvas Waist Apron

This is the waist apron using durable canvas weaved lightly. It is easy to maintain to the point of being wrinkle-proof without ironing. You can use it for gardening and working because canvas is durable. It is very convenient with four big pockets.

### Shirayuki Canvas Travel Pouch

This is the thinner type of pouch using durable canvas weaved lightly. You can wipe off dirt easily because the inside of the porch is made of Nylon. It is good for an accessory case and travel porch.

### Shirayuki Canvas Accessory Case

This is the thinner type of purse with a clasp using durable canvas weaved lightly. This is palm-sized and you can use it not only for a purse but a case of key, small accessories and medicine. The inside of it is made of Nylon which is hard to get dirty.

Brown

Shirayuki Teddy Deer

It was born as a mascot of Shirayuki. Each piece is handmade by a crafts-man, so each piece has a different facial expression.

material: 100% cotton size : about H38cm ( 14.9")