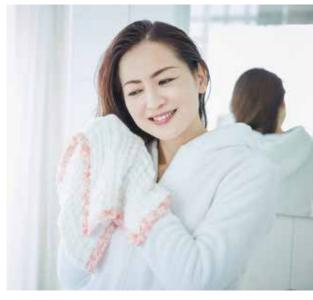

### Moisture Bath Towel

Hair Towel size: 35×100 cm (13"×39")

Bath Towel size: 65×130cm (25.5"×51")

Half 100 × 140 cm (39"× 55")

140×200 cm (55"× 78.7")

Our "Moisture Towel" has a wider contact patch with the skin than a typical towel, and you can remove unnecessary dirt and sebum just by stroking it. Your skin feels soft and relaxed by using it as a face and body wash cloth.

With our new-feeling moisture towel, the smooth fibers will absorb excess water and still retain moisture, leaving your curls frizz-free and defined. It always retains 11% of moisture and moisturizes your skin with the high moisture retaining property. It is suitable delicate skin and heals the daily fatigue with its kindness.