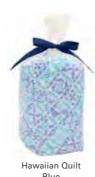

### Shirayuki Glass Cloth

This fine mesh cloth is made of cotton, rayon, and ramie. It has less layers with larger size compared to our other products, so it's thinner and very light, dries quickly. Shirayuki Glass Cloth can be used as dishcloth, cheesecloth for cooking, or as a unique way to wrap gifts. Our special running stitch design represents growing prosperity. We create it for you with the hope that good luck will come your way from all directions.

material: 100% cotton size:  $53 \times 53$  cm ( $21" \times 21"$ )

COFFEE BEANS

Orange / Pink

Hawaiian Quilt

Orange / Pink

Grapes

19

Pink / Blue