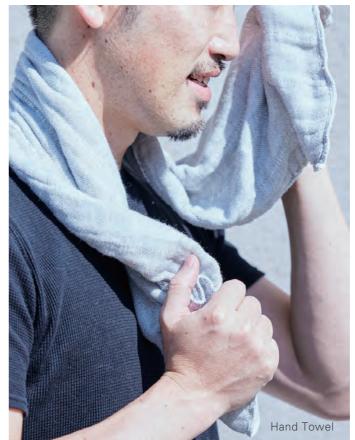

### We made a pretty gift shaped like a bear of a hand towel.

It is very popular in terms of the fast absorption and gently touching the more you use. We have already removed off the starch and you can start to use it immediately.