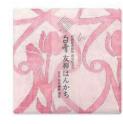

### Shirayuki Handkerchief KYO-YUZEN DYEING

Soft as silk and absorbent as a towel, this handkerchief can be used in many ways. Each handkerchief is reversible and has a solid-colored back to compliment its patterned front.

materials: 100% cotton size:  $30 \times 30 \text{ cm} (12" \times 12")$ 