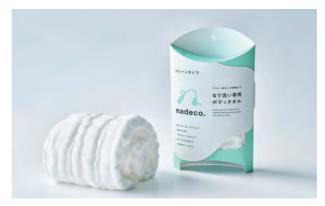

"nadeco." is a body towel that gently removes dirt while maintaining the barrier function of the skin.

Point. 1 No need soap. Remove dirt, sebum and dead skin from

Point. 2 Softness and elasticity that has been woven in many layers of rayon.

**Point. 3** It can be used regardless of the factors of skin problems such as oily and dry skin.

Just stroke washing with water in the towel.

Easy to care for smooth skin.

For these troubled skin, "nadeco." will be helpful.

Oryness of the back, neck etc.

Skin problems such as atopy and ac

Roughness and stiffness of skin

Regular type

Mixed Bincho charcoal type