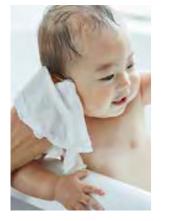

### Moisture Bath Towel

Hair Towel size: 35×100 cm (13"×39")

Bath Towel size: 65×130cm (25.5"×51")

Half 100 × 140 cm (39"× 55")

140×200 cm (55"× 78.7")

Our "Moisture Towel" has a wider contact patch with the skin than a typical towel, and you can remove unnecessary dirt and sebum just by stroking it. Your skin feels soft and relaxed by using it as a face and body wash cloth.

With our new-feeling moisture towel, the smooth fibers will absorb excess water and still retain moisture, leaving your curls frizz-free and defined. It always retains 11% of moisture and moisturizes your skin with the high moisture retaining property. It is suitable delicate skin and heals the daily fatigue with its kindness.