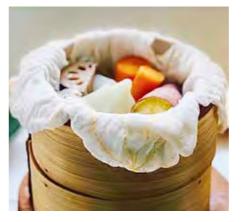

### Shirayuki Glass Cloth

This fine mesh cloth is made of cotton, rayon, and ramie. It has less layers with larger size compared to our other products, so it's thinner and very light, dries quickly. Shirayuki Glass Cloth can be used as dishcloth, cheesecloth for cooking, or as a unique way to wrap gifts. Our special running stitch design represents growing prosperity. We create it for you with the hope that good luck will come your way from all directions.