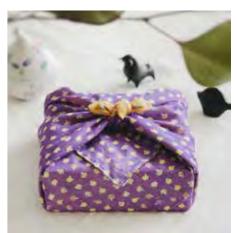

### Shirayuki Glass Cloth

This fine mesh cloth is made of cotton, rayon, and ramie. It has less layers with larger size compared to our other products, so it's thinner and very light, dries quickly. Shirayuki Glass Cloth can be used as dishcloth, cheesecloth for cooking, or as a unique way to wrap gifts. Our special running stitch design represents growing prosperity. We create it for you with the hope that good luck will come your way from all directions.

### - More than 150 types of patterns are available -

Every series provides you the ultimate beauty. We are very glad if you enjoy the beauty, pleasure, and season, in your daily life when you choose your favorite designs.