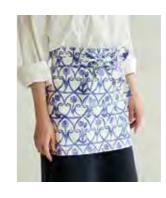

### Shirayuki Canvas Waist Apron

This is the waist apron using durable canvas weaved lightly. It is easy to maintain to the point of being wrinkle-proof without ironing. You can use it for gardening and working because canvas is durable. It is very convenient with four big pockets.

material: 100% cotton size: 70×40cm (27"×15.7")

Happy Skull Pink

Happy Skull

Gold

Hawaiian Quilt

Orange

COFFEE BEANS

COFFEE BEANS