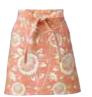

### Shirayuki Canvas Waist Apron

This is the waist apron using durable canvas weaved lightly. It is easy to maintain to the point of being wrinkle-proof without ironing. You can use it for gardening and working because canvas is durable. It is very convenient with four big pockets.

material: 100% cotton size: 70×40cm (27"×15.7")

Happy Skull Pink

Happy Skull

Gold

Hawaiian Quilt

Orange

COFFEE BEANS

COFFEE BEANS