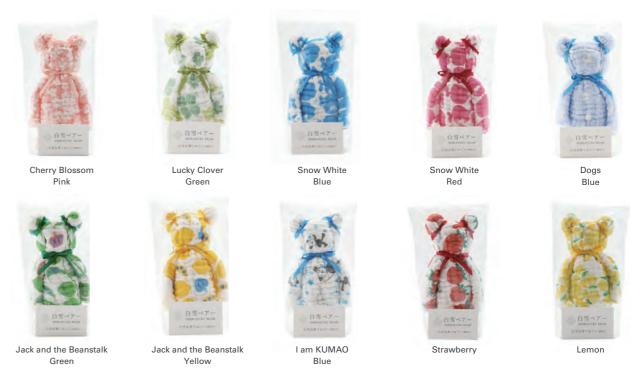

### HANDKERCHIEF POUCH

Shirayuki HANDKERCHIEF POUCH is made of carefully selected fine mesh cloth, and has a useful pocket. So it is convenient as an etiquette pouch to put sanitaries, cosmetics, masks, etc. After removing its starch with warm water, it absorbs water well.

material: 100% cotton size: 14×29 cm (5.5"×11")

Snow White

Happy ★ Panda

Green

Snow White

Happy ★ Panda

Buddha

Flower of Smile

Jack and the Beanstalk

Alice's Adventures in Wonderland

The Blue Bird

\*\*\*\*\*\*\*\*\*\*\*\* COFFEE BEANS

Jack and the Beanstalk