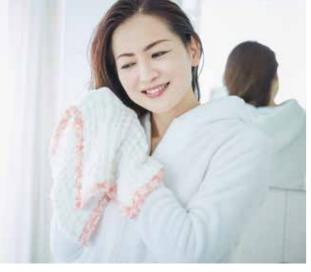

### Moisture Bath Towel

Hair Towel size: 35×100 cm (13"×39")

Bath Towel size: 65×130cm (25.5"×51")

Half 100 × 140 cm (39"× 55")

140×200 cm (55"× 78.7")

Our "Moisture Towel" has a wider contact patch with the skin than a typical towel, and you can remove unnecessary dirt and sebum just by stroking it. Your skin feels soft and relaxed by using it as a face and body wash cloth.

With our new-feeling moisture towel, the smooth fibers will absorb excess water and still retain moisture, leaving your curls frizz-free and defined. It always retains 11% of moisture and moisturizes your skin with the high moisture retaining property. It is suitable delicate skin and heals the daily fatigue with its kindness.