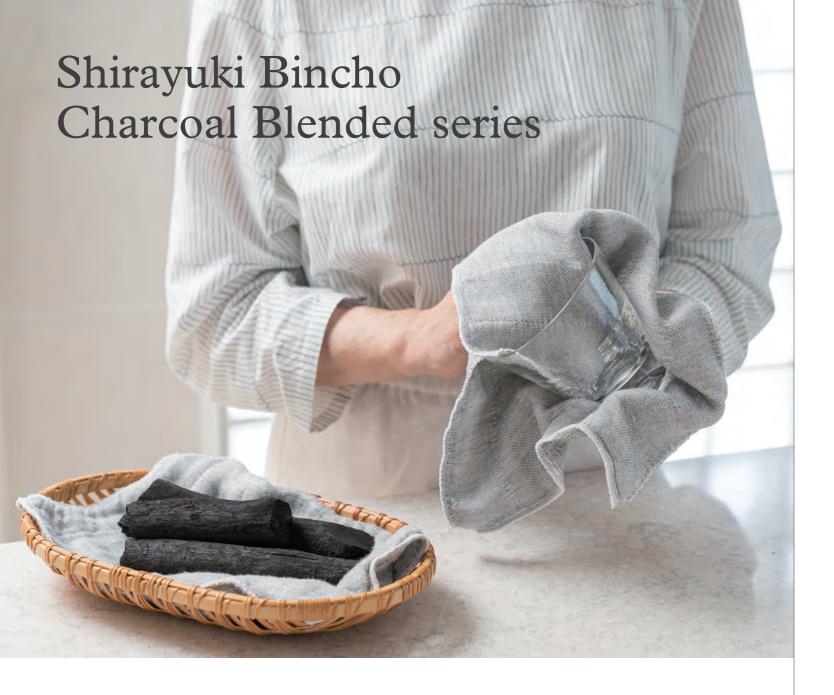

### **KYO-YUZEN DYEING**

10

Charcoal is known as a deodorant effect and we grow our food in to make our daily life more beautiful.

materials: 80-90% rayon, 10-20% cotton

Throw Blanket 115 × 190 cm (45" × 74")

Bath Towel 65×130 cm (25"× 51")

Facce Towel 30×110cm (12"×43")

Kitchen Cloth
") 30×40cm (12"×16")

Handkerchief 30×30cm (12"×12")

Bincho charcoal is called "black diamond" and being used for purification the air we breathe, the water we drink, and the soil.

We use a fabric blended series of "Kishu-Bincho Charcoal" which is the best of Bincho Charcoal.

Yellow

Green