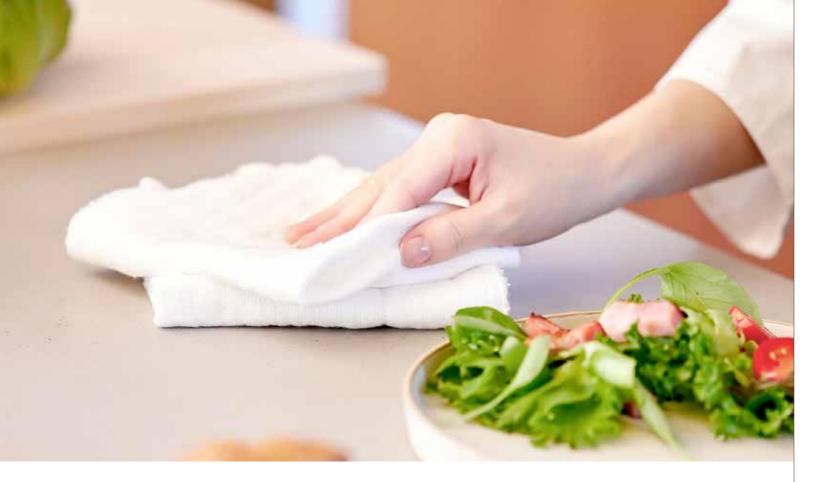

### ◆ Eco-Friendly and Reusable

Resistant to stains and odor, making them ideal for long-term use. Let's make your kitchen even Eco Friendlier instead of one time-use paper towels.

### Japanese best seller for over 50 years

It is a thick kitchen cloth stacking eight layers of Japanese high quality layered fine mesh cloth. We offer two sizes: regular and large, and each materials are durable and guaranteed to last. It is suitable for a table-wiping cloth or a dish towel. Highly absorbent and stain-resistant, ideal for drying and washing. Not only can they quickly and effectively absorb liquid and dirt but they also wash clean without any hassle. Everything comes clean, can be used in place of paper towels and conventional dishcloths.