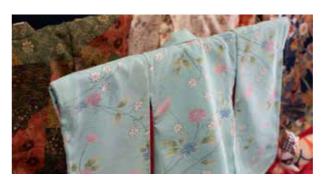

### Design

We finally reached the Japanese representative dyeing "Kyo Yuzen" by pursuing the dignity and splendid color through imagining designs one by one, drawing, and dyeing. Although it was very difficult to dye "Kyo Yuzen" on our rough and thin weave fabric which is different from silk weave fabric used for Kimono, we can express our ideal designs with the careful handwork that is made by the professionals who have high skills and experiences in the end. There are some designs such as "THE BEAUTY OF JAPAN series" which is expressively dyed Kacho Fugetsu (the beauties of nature), "Kawaii series" which is full of prettiness, "World Story series" which express some scenes stay in people's minds. Every series provides you the ultimate beauty without giving in. We are very glad if you enjoy the beauty, pleasure, and season in your daily lives when you choose your favorite designs.

### Beauty of Kyo-Yuzen dyeing

The beautiful patterns of our fine mesh cloth are dyed into the cloth using the Yuzen technique. This traditional dyeing technique has been used in all manners of Japanese textile production ever since.