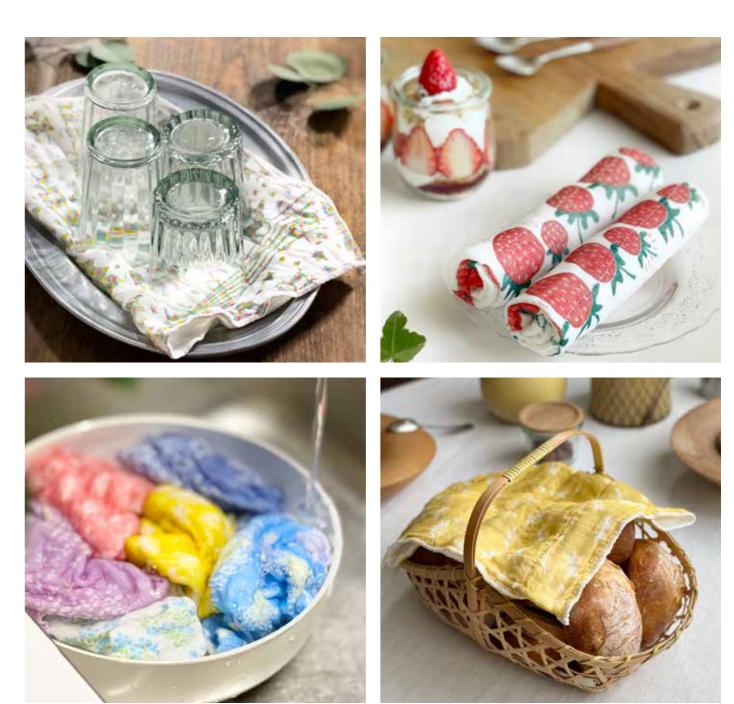

### Shirayuki Glass Cloth

This fine mesh cloth is made of cotton, rayon, and ramie. It has less layers with larger size compared to our other products, so it's thinner and very light, dries quickly. Shirayuki Glass Cloth can be used as dishcloth, cheesecloth for cooking, or as a unique way to wrap gifts. Our special running stitch design represents growing prosperity. We create it for you with the hope that good luck will come your way from all directions.

Green

Yellow

Blue

Violet

White

Plenty of designs and colors of Yuzen dyeing give us brilliant daily lives.

It is multifunction material in the point of soft touch hygroscopicity, and quick dries.

You can use it not only for kitchen cloth but multipurpose for our daily life.

### - More than 150 types of patterns are available -

Every series provides you the ultimate beauty. We are very glad if you enjoy the beauty, pleasure, and season, in your daily life when you choose your favorite designs.