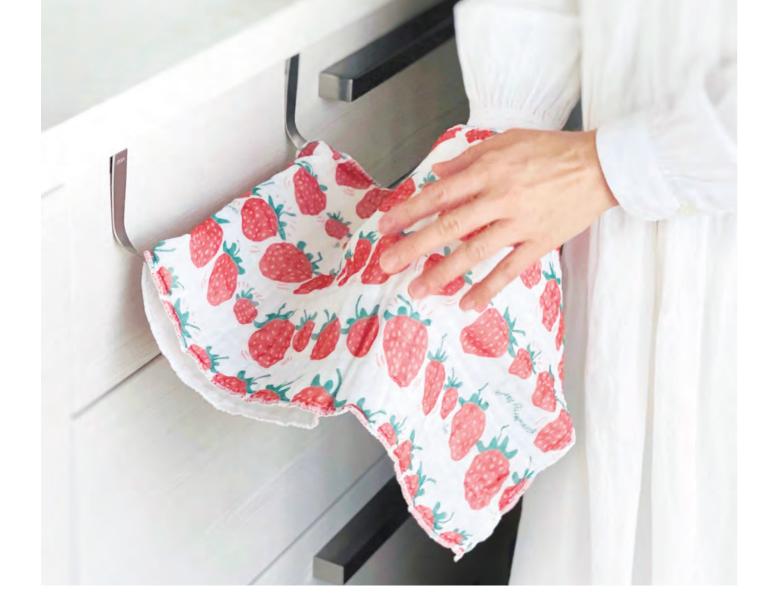

### ◆ Eco-Friendly and Reusable

Resistant to stains and odor, making them ideal for long-term use. Let's make your kitchen even Eco Friendlier instead of one time-use paper towels.

### Japanese best seller for over 50 years

It is a thick kitchen cloth stacking eight layers of Japanese high quality layered fine mesh cloth. We offer two sizes: regular and large, and each materials are durable and guaranteed to last. It is suitable for a table-wiping cloth or a dish towel. Highly absorbent and stain-resistant, ideal for drying and washing. Not only can they quickly and effectively absorb liquid and dirt but they also wash clean without any hassle. Everything comes clean, can be used in place of paper towels and conventional dishcloths.