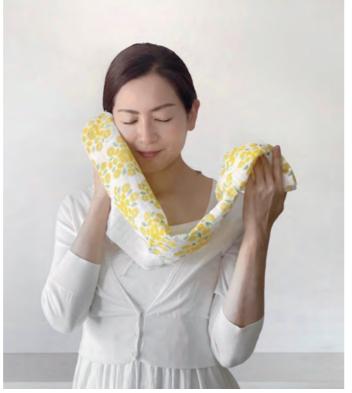

## Shirayuki ... COOLING SCARF TOWEL

You can use the towel as a cooling scarf towel to prevent heat stroke by wrapping this long fabric around your neck. You put ice packs into the pocket before using it. You can cool down easily, for example when you are going out, cleaning at home, and after taking a bath because it is good at ventilation and absorbing sweat.

materials: 50% rayon 50% cotton size: 125 × 14.5 cm (49" × 5.7")

Sunflower Blue

Solid Plain Pattern

Daisy Gray

Strawberry

Solid Plain Pattern

Hawaiian Quilt

Lemon