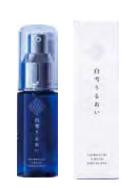

### SHIRAYUKI URUOI Moisture Handkerchief

### SHIRAYUKI URUOI Moisture Towel

size : 28 × 35 cm

size : 28 × 63 cm (11"×25")

SHIRAYUKI URUOI

### Moisture Bath Towel

Hair Towel size: 35×100 cm (13"×39")

Bath Towel size: 65×130cm (25.5"×51")

Half 100 × 140 cm (39"× 55")

140×200 cm (55"× 78.7")

Our "Moisture Towel" has a wider contact patch with the skin than a typical towel, and you can remove unnecessary dirt and sebum just by stroking it. Your skin feels soft and relaxed by using it as a face and body wash cloth.