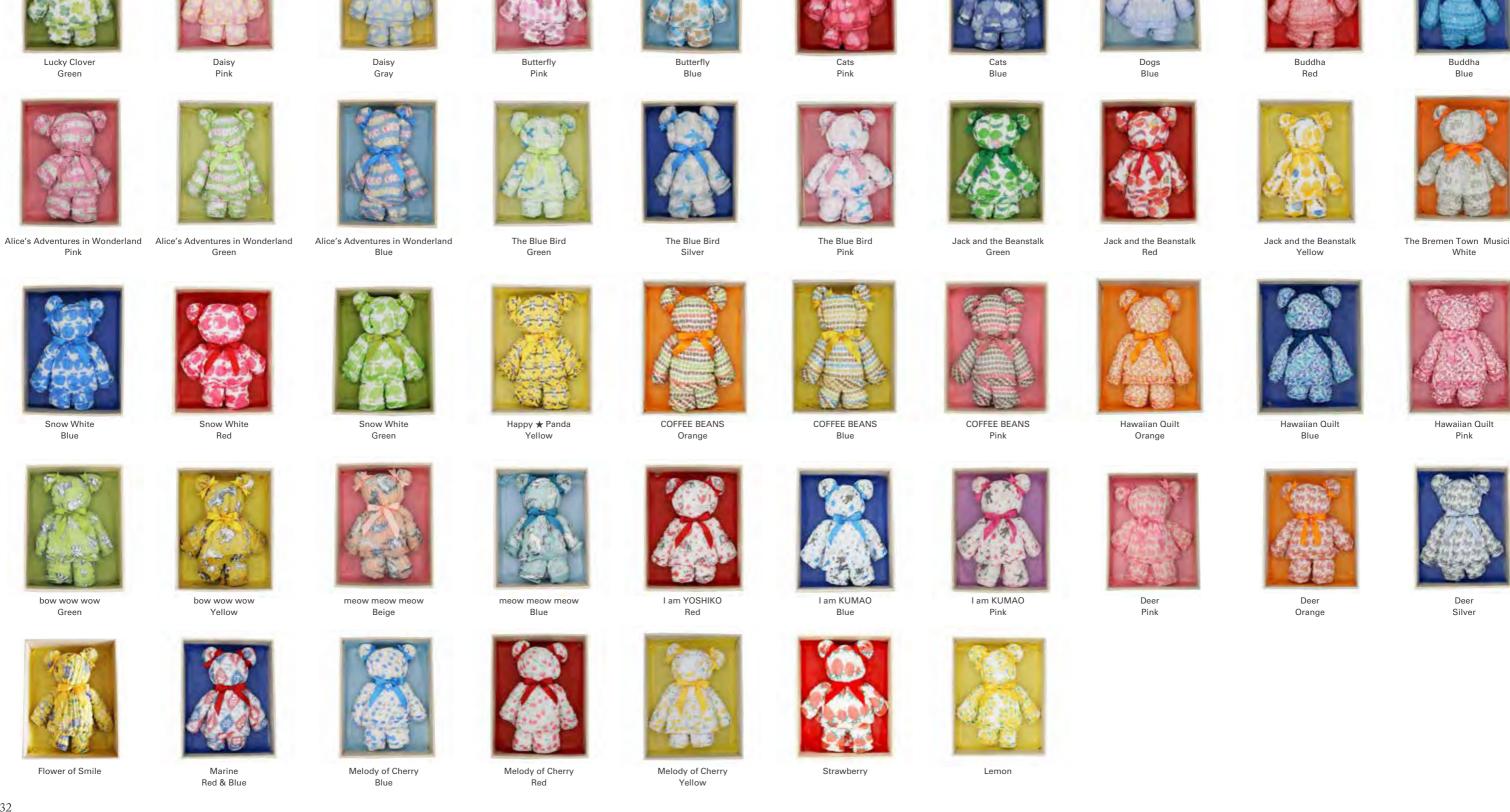

### Shirayuki Glass Cloth

This fine mesh cloth is made of cotton, rayon, and ramie. It has less layers with larger size compared to our other products, so it's thinner and very light, dries quickly. Shirayuki Glass Cloth can be used as dishcloth, cheesecloth for cooking, or as a unique way to wrap gifts. Our special running stitch design represents growing prosperity. We create it for you with the hope that good luck will come your way from all directions.

Green

Yellow

Blue

Violet

White

Plenty of designs and colors of Yuzen dyeing give us brilliant daily lives.

It is multifunction material in the point of soft touch hygroscopicity, and quick dries.

You can use it not only for kitchen cloth but multipurpose for our daily life.

### - More than 150 types of patterns are available -

Every series provides you the ultimate beauty. We are very glad if you enjoy the beauty, pleasure, and season, in your daily life when you choose your favorite designs.