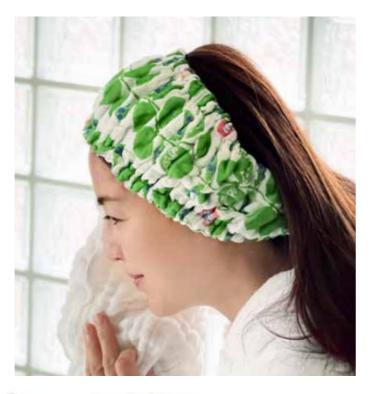

### Shirayuki ... HEADBAND

Shirayuki HEADBAND made of high quality mesh cloth that absorbs water well and dries quickly. It is wide, so even long hair can be held well.

material : 50% cotton, 50% rayon size : 11×25cm (4.3"×9.8")