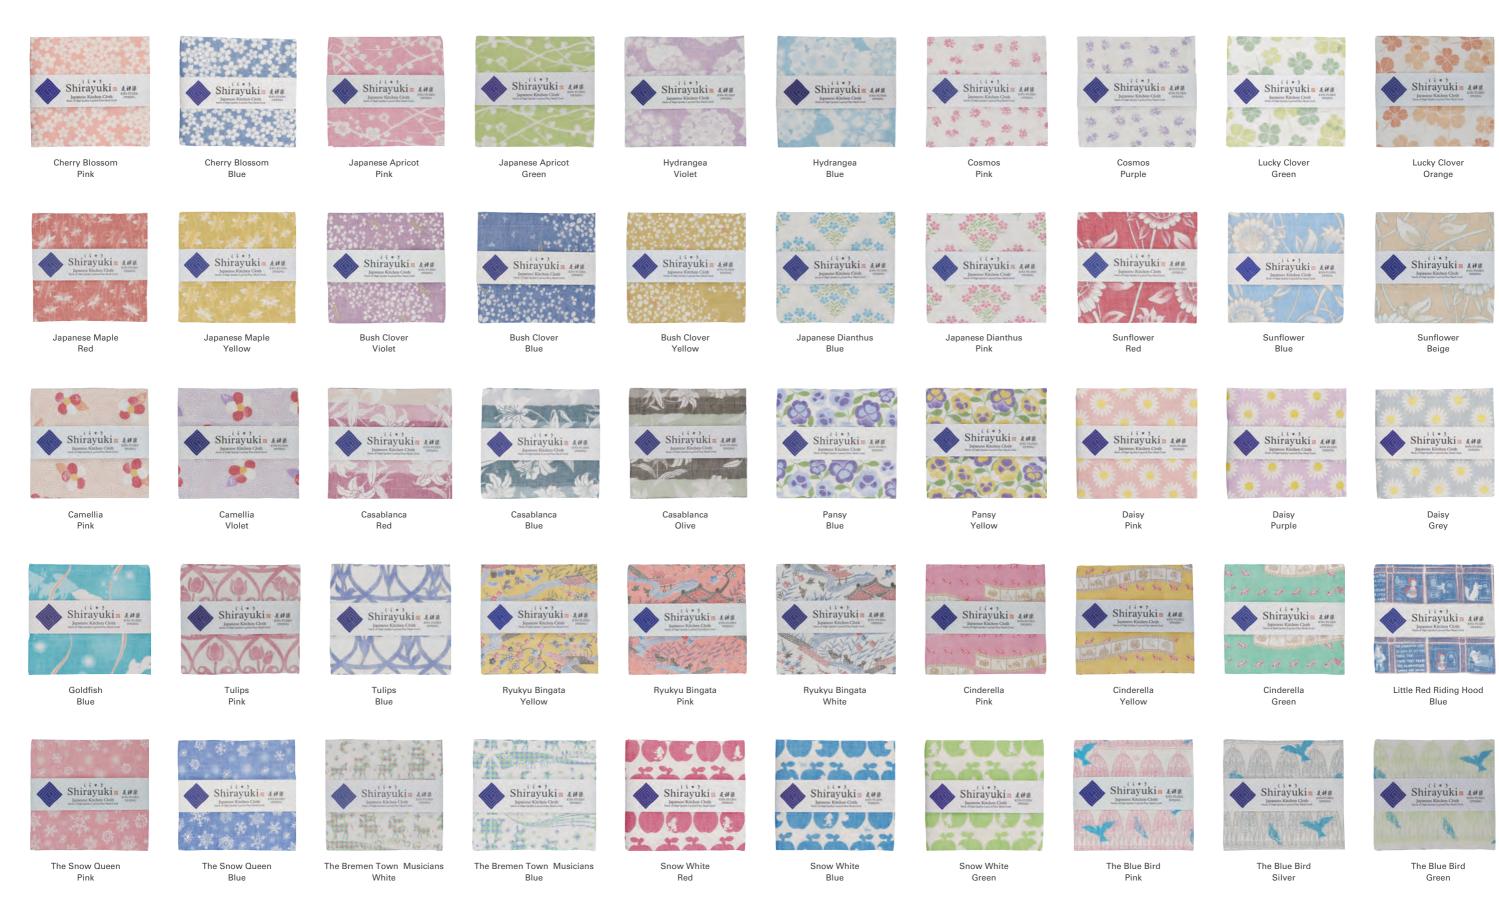

### - More than 150 types of patterns are available -

Every series provides you the ultimate beauty. We are very glad if you enjoy the beauty, pleasure, and season, in your daily life when you choose your favorite designs.

### Design

We finally reached the Japanese representative dyeing "Kyo Yuzen" by pursuing the dignity and splendid color through imagining designs one by one, drawing, and dyeing. Although it was very difficult to dye "Kyo Yuzen" on our rough and thin weave fabric which is different from silk weave fabric used for Kimono, we can express our ideal designs with the careful handwork that is made by the professionals who have high skills and experiences in the end. There are some designs such as "THE BEAUTY OF JAPAN series" which is expressively dyed Kacho Fugetsu (the beauties of nature), "Kawaii series" which is full of prettiness, "World Story series" which express some scenes stay in people's minds. Every series provides you the ultimate beauty without giving in. We are very glad if you enjoy the beauty, pleasure, and season in your daily lives when you choose your favorite designs.