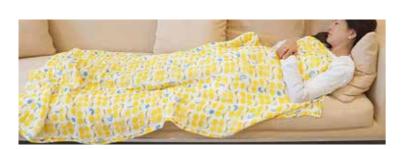

### Shirayuki Towel Blanket kyo-yuzen dyeing

The carefully selected fabric is stacked in multiple layers. We advise you to use it in summer particularly because it is good at ventilation and hard to get stuffy and smooth touching. It is also good for blanket or bedclothes. It absorbs moisture very well. You can use it outdoors such as camping or at the beach because it is light, compact and easy to dry.

materials : 60% cotton, 25% rayon, 15% ramie size : 100×190 cm (39"×74.8")

Hawaiian Quil

meow meow me Blue