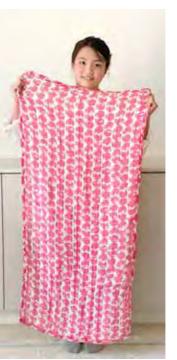

# Shirayuki Bear Bath Towel KYO-YUZEN DYEING

Shirayuki bath towels, which are very popular for baby showers, have been made into cute bear-style gifts. It is popular because it absorbs water quickly and the texture becomes softer the more you use it.

### Shirayuki Towel Blanket kyo-yuzen dyeing

The carefully selected fabric is stacked in multiple layers. We advise you to use it in summer particularly because it is good at ventilation and hard to get stuffy and smooth touching. It is also good for blanket or bedclothes. It absorbs moisture very well. You can use it outdoors such as camping or at the beach because it is light, compact and easy to dry.