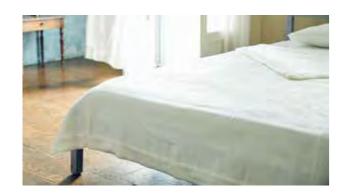

### Shirayuki Towel Blanket kyo-yuzen dyeing

The carefully selected fabric is stacked in multiple layers. We advise you to use it in summer particularly because it is good at ventilation and hard to get stuffy and smooth touching. It is also good for blanket or bedclothes. It absorbs moisture very well. You can use it outdoors such as camping or at the beach because it is light, compact and easy to dry.

materials : 60% cotton, 25% rayon, 15% ramie size : 100×190 cm (39"×74.8")

Hawaiian Quil

meow meow me Blue