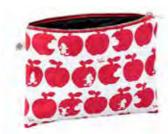

### HANDKERCHIEF POUCH

Shirayuki HANDKERCHIEF POUCH is made of carefully selected fine mesh cloth, and has a useful pocket. So it is convenient as an etiquette pouch to put sanitaries, cosmetics, masks, etc. After removing its starch with warm water, it absorbs water well.

material: 100% cotton size: 14×29 cm (5.5"×11")

Snow White

Happy ★ Panda

Green

Snow White

Happy ★ Panda

Buddha

Flower of Smile