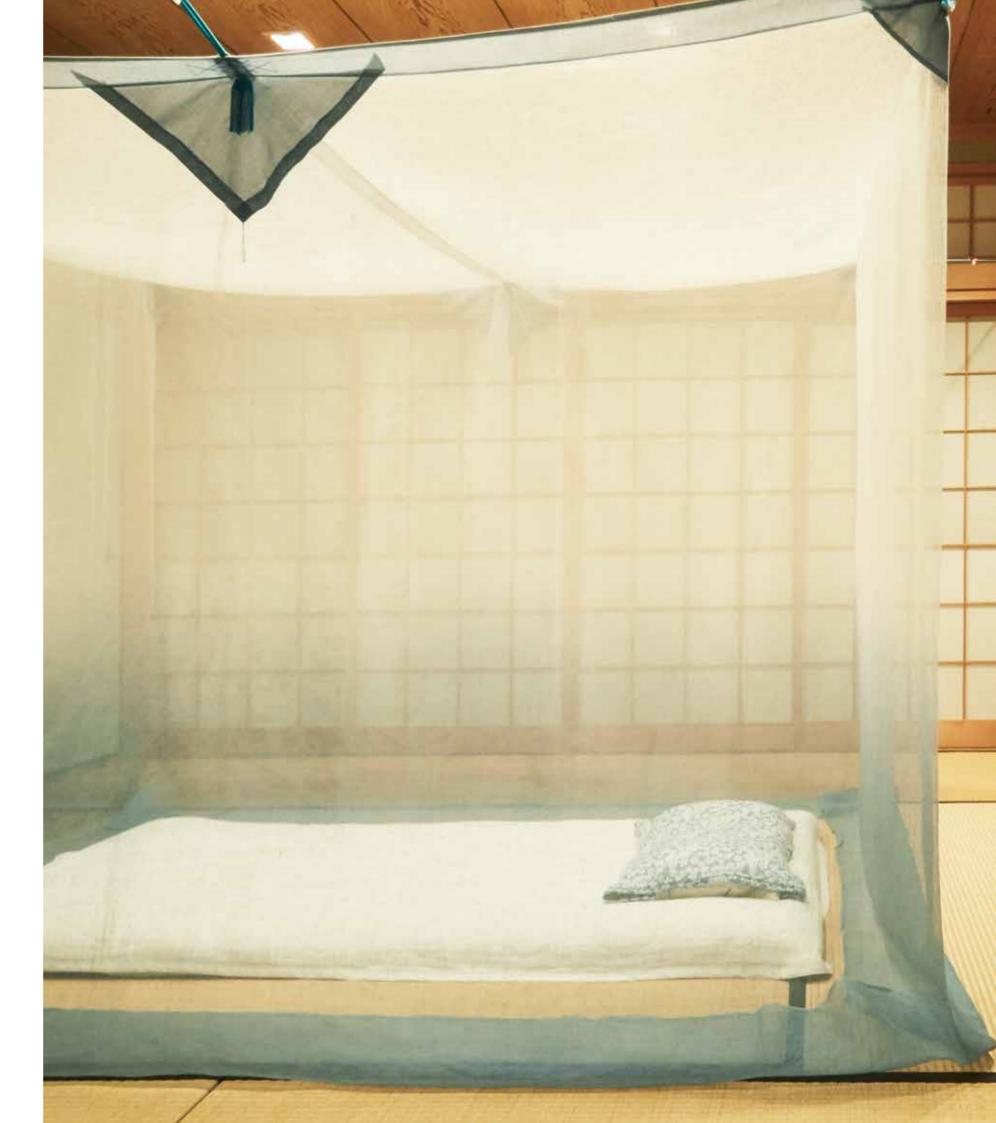

During the "Ominugui" cleaning ritual ceremony at Todaiji Temple,
UNESCO World Heritage Site in Nara, our cloth is used to clean and purify
the Great Buddha Statue.