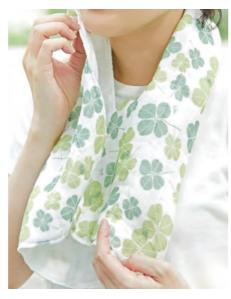

## Shirayuki ... COOLING SCARF TOWEL

You can use the towel as a cooling scarf towel to prevent heat stroke by wrapping this long fabric around your neck. You put ice packs into the pocket before using it. You can cool down easily, for example when you are going out, cleaning at home, and after taking a bath because it is good at ventilation and absorbing sweat.

materials: 50% rayon 50% cotton size: 125 × 14.5 cm (49" × 5.7")

Sunflower Blue

Solid Plain Pattern

Daisy Gray

Strawberry

Solid Plain Pattern

Hawaiian Quilt

Lemon