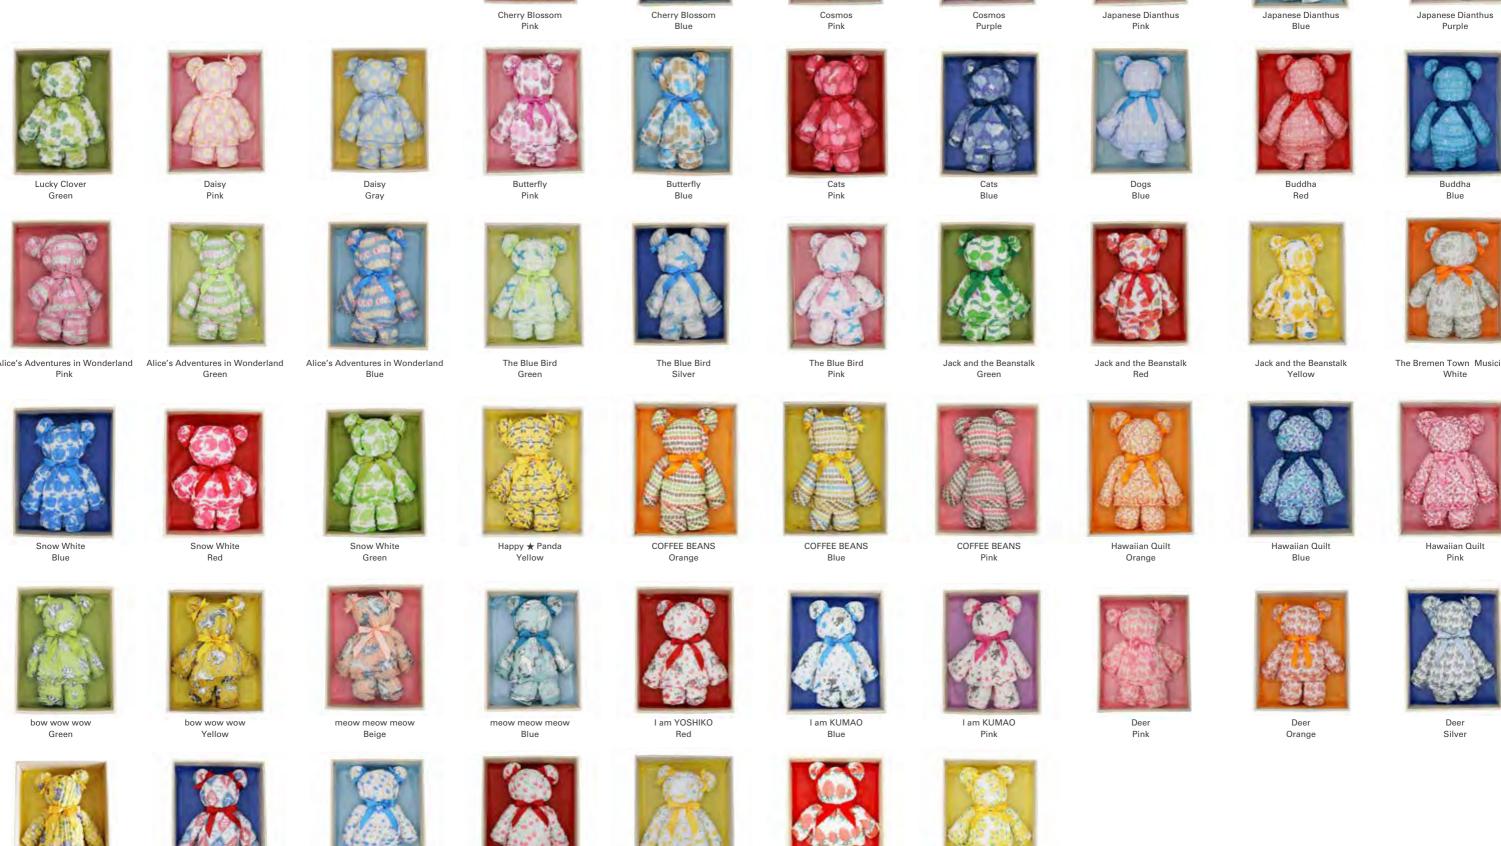

### Shirayuki Glass Cloth

This fine mesh cloth is made of cotton, rayon, and ramie. It has less layers with larger size compared to our other products, so it's thinner and very light, dries quickly. Shirayuki Glass Cloth can be used as dishcloth, cheesecloth for cooking, or as a unique way to wrap gifts. Our special running stitch design represents growing prosperity. We create it for you with the hope that good luck will come your way from all directions.

Green

Yellow

Blue

Violet

White

Plenty of designs and colors of Yuzen dyeing give us brilliant daily lives.

It is multifunction material in the point of soft touch hygroscopicity, and quick dries.

You can use it not only for kitchen cloth but multipurpose for our daily life.

### - More than 150 types of patterns are available -

Every series provides you the ultimate beauty. We are very glad if you enjoy the beauty, pleasure, and season, in your daily life when you choose your favorite designs.