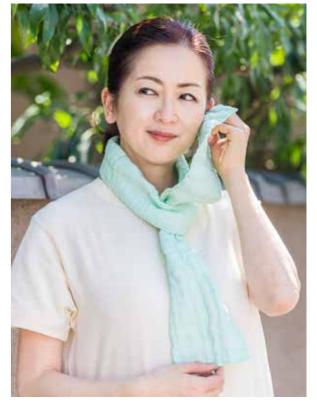

## Shirayuki ... COOLING SCARF TOWEL

You can use the towel as a cooling scarf towel to prevent heat stroke by wrapping this long fabric around your neck. You put ice packs into the pocket before using it. You can cool down easily, for example when you are going out, cleaning at home, and after taking a bath because it is good at ventilation and absorbing sweat.

materials: 50% rayon 50% cotton size: 125 × 14.5 cm (49" × 5.7")

Sunflower Blue

Solid Plain Pattern

Daisy Gray

Strawberry

Solid Plain Pattern

Hawaiian Quilt

Lemon