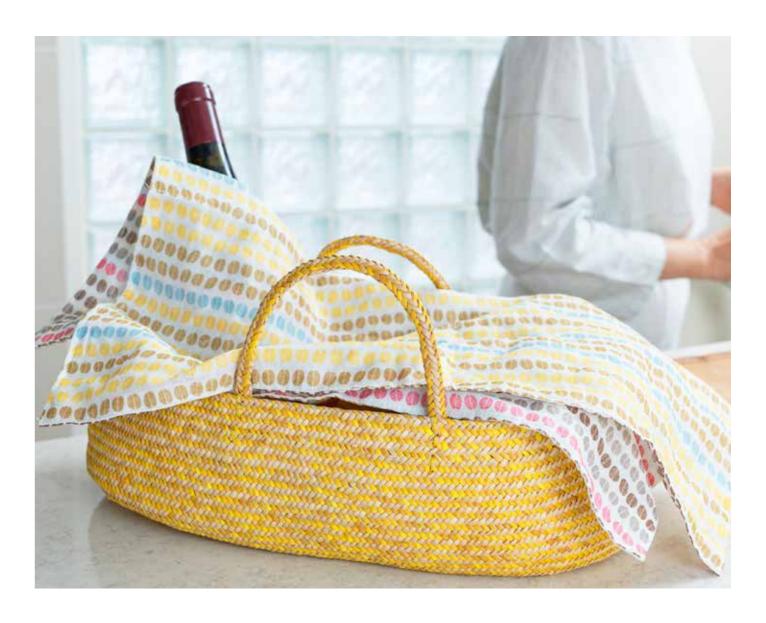

### Shirayuki Glass Cloth

This fine mesh cloth is made of cotton, rayon, and ramie. It has less layers with larger size compared to our other products, so it's thinner and very light, dries quickly. Shirayuki Glass Cloth can be used as dishcloth, cheesecloth for cooking, or as a unique way to wrap gifts. Our special running stitch design represents growing prosperity. We create it for you with the hope that good luck will come your way from all directions.

Green

Yellow

Blue

Violet

White

Plenty of designs and colors of Yuzen dyeing give us brilliant daily lives.

It is multifunction material in the point of soft touch hygroscopicity, and quick dries.

You can use it not only for kitchen cloth but multipurpose for our daily life.