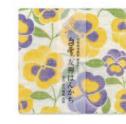

### Shirayuki Handkerchief KYO-YUZEN DYEING

Soft as silk and absorbent as a towel, this handkerchief can be used in many ways. Each handkerchief is reversible and has a solid-colored back to compliment its patterned front.

materials: 100% cotton size:  $30 \times 30 \text{ cm} (12" \times 12")$ 