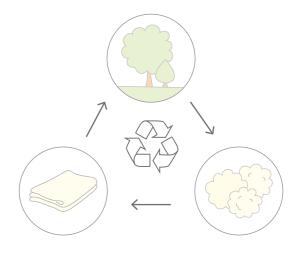

### Sustainable

Our fabric is Eco-friendly and different from the synthetic fiber which is derived from petroleum. It goes back to the soil faster than cotton after the biodegradation.