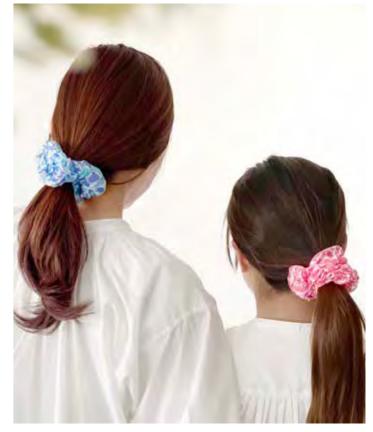

### Shirayuki ... HAIR SCRUNCHIE

The fabric we use is also suitable for tying hair up. There are many beautiful colors available, so enjoy our lovely Hair Scrunchie for your colorful life!

material: 100% cotton size: diameter about 14cm (5.5")