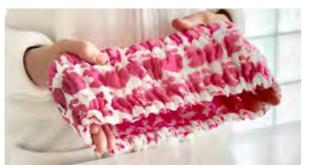

### Shirayuki Towel Blanket kyo-yuzen dyeing

The carefully selected fabric is stacked in multiple layers. We advise you to use it in summer particularly because it is good at ventilation and hard to get stuffy and smooth touching. It is also good for blanket or bedclothes. It absorbs moisture very well. You can use it outdoors such as camping or at the beach because it is light, compact and easy to dry.

materials : 60% cotton, 25% rayon, 15% ramie size : 100×190 cm (39"×74.8")

Hawaiian Quil

meow meow me Blue