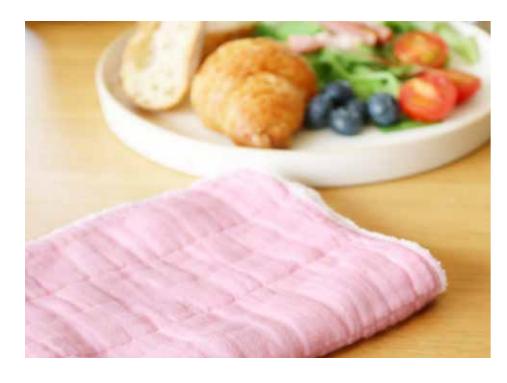

### Japanese best seller for over 50 years

It is a thick kitchen cloth stacking eight layers of Japanese high quality layered fine mesh cloth. We offer two sizes: regular and large, and each materials are durable and guaranteed to last. It is suitable for a table-wiping cloth or a dish towel. Highly absorbent and stain-resistant, ideal for drying and washing. Not only can they quickly and effectively absorb liquid and dirt but they also wash clean without any hassle. Everything comes clean, can be used in place of paper towels and conventional dishcloths.

#### Shirayuki Kitchen Cloth

"Much more than just a cloth". Shirayuki fabrics, a multi-purpose cloth made from high quality fine mesh cloth. The perfect mix of cotton and rayon makes this cloth highly durable and very soft. It will become softer with each use.