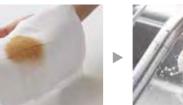

# Hand-wash in warm water before the first use to remove any excess starch.

We use natural sweet potato starch from Kagoshima.

Soak in warm water at 40°C (104°F) to let the starch soften.

Rinse until the water comes out clean. Be sure to use warm water.

As the starch is hard to remove with cold water.

We have products which have already removed starch: "Bear Bath Towel", "Bear Hand Towel", "Shirayuki URUOI Moisture Towel series", "Cooling Scarf Towel", "Head Band" and "Canvas series". These product has starch removed, so you can use it immediately.