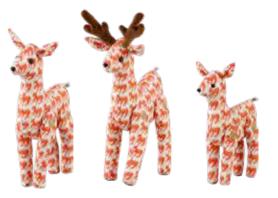

Brown

Shirayuki Teddy Deer

It was born as a mascot of Shirayuki. Each piece is handmade by a crafts-man, so each piece has a different facial expression.

material: 100% cotton size : about H38cm ( 14.9")