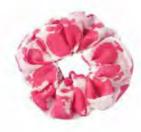

### Shirayuki ... HAIR SCRUNCHIE

The fabric we use is also suitable for tying hair up. There are many beautiful colors available, so enjoy our lovely Hair Scrunchie for your colorful life!

material: 100% cotton size: diameter about 14cm (5.5")