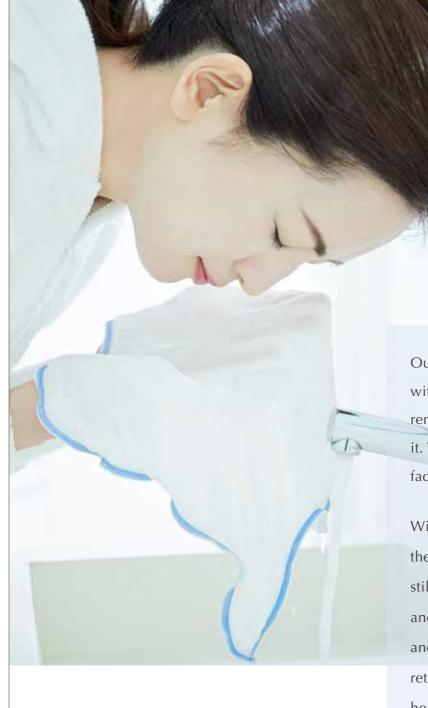

### Moisture Bath Towel

Hair Towel size: 35×100 cm (13"×39")

Bath Towel size: 65×130cm (25.5"×51")

Half 100 × 140 cm (39"× 55")

140×200 cm (55"× 78.7")

Our "Moisture Towel" has a wider contact patch with the skin than a typical towel, and you can remove unnecessary dirt and sebum just by stroking it. Your skin feels soft and relaxed by using it as a face and body wash cloth.

With our new-feeling moisture towel, the smooth fibers will absorb excess water and still retain moisture, leaving your curls frizz-free and defined. It always retains 11% of moisture and moisturizes your skin with the high moisture retaining property. It is suitable delicate skin and heals the daily fatigue with its kindness.