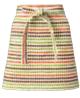

### Shirayuki Glass Cloth

This fine mesh cloth is made of cotton, rayon, and ramie. It has less layers with larger size compared to our other products, so it's thinner and very light, dries quickly. Shirayuki Glass Cloth can be used as dishcloth, cheesecloth for cooking, or as a unique way to wrap gifts. Our special running stitch design represents growing prosperity. We create it for you with the hope that good luck will come your way from all directions.

Green

Yellow

Blue

Violet

White

Plenty of designs and colors of Yuzen dyeing give us brilliant daily lives.

It is multifunction material in the point of soft touch hygroscopicity, and quick dries.

You can use it not only for kitchen cloth but multipurpose for our daily life.

### - More than 150 types of patterns are available -

Every series provides you the ultimate beauty. We are very glad if you enjoy the beauty, pleasure, and season, in your daily life when you choose your favorite designs.