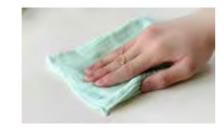

#### Excellent material

It is very strong because the highest quality clothes are stacked carefully in multi-layered. The more you use it, the softer it becomes and it dries fast as it is made of rough and thin woven fabric.

### ◆ Eco-Friendly and Reusable

Resistant to stains and odor, making them ideal for long-term use. Let's make your kitchen even Eco Friendlier instead of one time-use paper towels.

### Japanese best seller for over 50 years

It is a thick kitchen cloth stacking eight layers of Japanese high quality layered fine mesh cloth. We offer two sizes: regular and large, and each materials are durable and guaranteed to last. It is suitable for a table-wiping cloth or a dish towel. Highly absorbent and stain-resistant, ideal for drying and washing. Not only can they quickly and effectively absorb liquid and dirt but they also wash clean without any hassle. Everything comes clean, can be used in place of paper towels and conventional dishcloths.