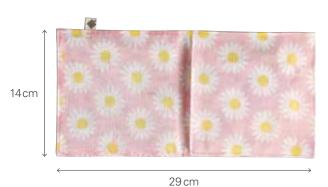

### HANDKERCHIEF POUCH

Shirayuki HANDKERCHIEF POUCH is made of carefully selected fine mesh cloth, and has a useful pocket. So it is convenient as an etiquette pouch to put sanitaries, cosmetics, masks, etc. After removing its starch with warm water, it absorbs water well.

material: 100% cotton size: 14×29 cm (5.5"×11")

Snow White

Happy ★ Panda

Green

Snow White

Happy ★ Panda

Buddha

Flower of Smile