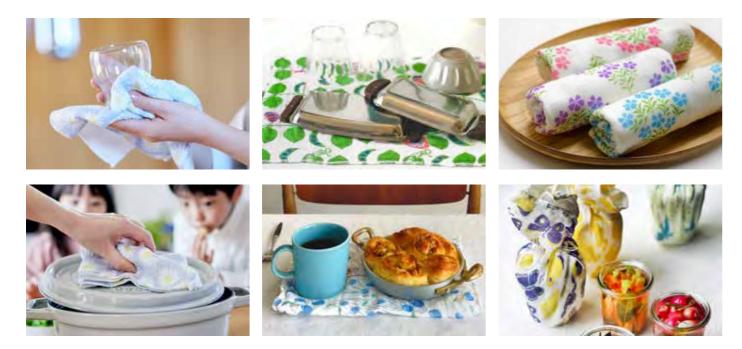

# Shirayuki Kitchen Cloth

### Japanese best seller for over 50 years

It is a thick kitchen cloth stacking eight layers of Japanese high quality layered fine mesh cloth. We offer two sizes: regular and large, and each materials are durable and guaranteed to last. It is suitable for a table-wiping cloth or a dish towel. Highly absorbent and stain-resistant, ideal for drying and washing. Not only can they quickly and effectively absorb liquid and dirt but they also wash clean without any hassle. Everything comes clean, can be used in place of paper towels and conventional dishcloths.

#### Shirayuki Kitchen Cloth

"Much more than just a cloth". Shirayuki fabrics, a multi-purpose cloth made from high quality fine mesh cloth. The perfect mix of cotton and rayon makes this cloth highly durable and very soft. It will become softer with each use.

### Shirayuki Glass Cloth

This fine mesh cloth is made of cotton, rayon, and ramie. It has less layers with larger size compared to our other products, so it's thinner and very light, dries quickly. Shirayuki Glass Cloth can be used as dishcloth, cheesecloth for cooking, or as a unique way to wrap gifts. Our special running stitch design represents growing prosperity. We create it for you with the hope that good luck will come your way from all directions.