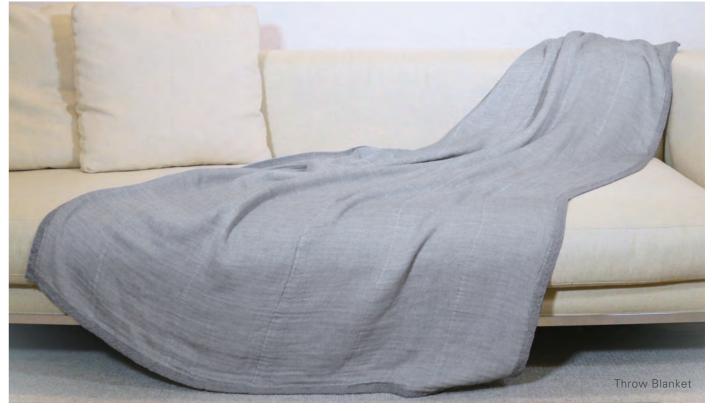

### Shirayuki Towel Blanket kyo-yuzen dyeing

The carefully selected fabric is stacked in multiple layers. We advise you to use it in summer particularly because it is good at ventilation and hard to get stuffy and smooth touching. It is also good for blanket or bedclothes. It absorbs moisture very well. You can use it outdoors such as camping or at the beach because it is light, compact and easy to dry.

materials : 60% cotton, 25% rayon, 15% ramie size : 100×190 cm (39"×74.8")

Hawaiian Quil

meow meow me Blue