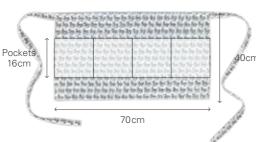

### Shirayuki Canvas Waist Apron

This is the waist apron using durable canvas weaved lightly. It is easy to maintain to the point of being wrinkle-proof without ironing. You can use it for gardening and working because canvas is durable. It is very convenient with four big pockets.

material: 100% cotton size: 70×40cm (27"×15.7")

Happy Skull Pink

Happy Skull

Gold

Hawaiian Quilt

Orange

COFFEE BEANS

COFFEE BEANS