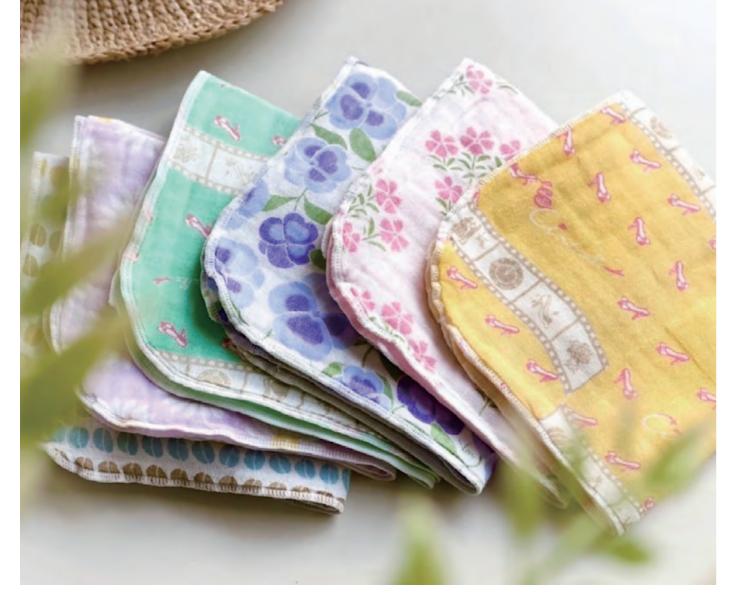

### - More than 150 types of patterns are available -

Every series provides you the ultimate beauty. We are very glad if you enjoy the beauty, pleasure, and season, in your daily life when you choose your favorite designs.

### Design

We finally reached the Japanese representative dyeing "Kyo Yuzen" by pursuing the dignity and splendid color through imagining designs one by one, drawing, and dyeing. Although it was very difficult to dye "Kyo Yuzen" on our rough and thin weave fabric which is different from silk weave fabric used for Kimono, we can express our ideal designs with the careful handwork that is made by the professionals who have high skills and experiences in the end. There are some designs such as "THE BEAUTY OF JAPAN series" which is expressively dyed Kacho Fugetsu (the beauties of nature), "Kawaii series" which is full of prettiness, "World Story series" which express some scenes stay in people's minds. Every series provides you the ultimate beauty without giving in. We are very glad if you enjoy the beauty, pleasure, and season in your daily lives when you choose your favorite designs.