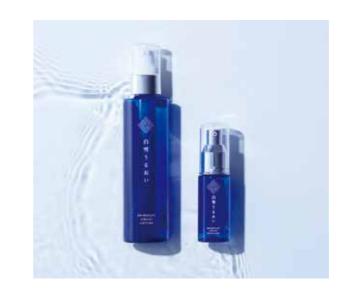

### SHIRAYUKI URUOI Moisture Handkerchief

### SHIRAYUKI URUOI Moisture Towel

size : 28 × 35 cm

size : 28 × 63 cm (11"×25")

SHIRAYUKI URUOI

### Moisture Bath Towel

Hair Towel size: 35×100 cm (13"×39")

Bath Towel size: 65×130cm (25.5"×51")

Half 100 × 140 cm (39"× 55")

140×200 cm (55"× 78.7")

Our "Moisture Towel" has a wider contact patch with the skin than a typical towel, and you can remove unnecessary dirt and sebum just by stroking it. Your skin feels soft and relaxed by using it as a face and body wash cloth.

With our new-feeling moisture towel, the smooth fibers will absorb excess water and still retain moisture, leaving your curls frizz-free and defined. It always retains 11% of moisture and moisturizes your skin with the high moisture retaining property. It is suitable delicate skin and heals the daily fatigue with its kindness.

### SHIRAYUKI URUOI Moisture Skin Care

Squalane Oil

Prevent rough skin caused by rubbing and washing too much.

A new sense of body towel that removes dirt gently just by "stroke washing".

Make stiff skin caused by rough skin and dryness into "smooth".