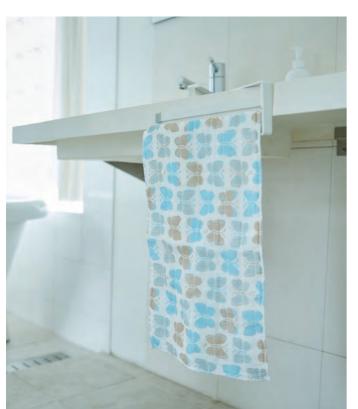

### Shirayuki Glass Cloth

This fine mesh cloth is made of cotton, rayon, and ramie. It has less layers with larger size compared to our other products, so it's thinner and very light, dries quickly. Shirayuki Glass Cloth can be used as dishcloth, cheesecloth for cooking, or as a unique way to wrap gifts. Our special running stitch design represents growing prosperity. We create it for you with the hope that good luck will come your way from all directions.

Green

Yellow

Blue

Violet

White

Plenty of designs and colors of Yuzen dyeing give us brilliant daily lives.

It is multifunction material in the point of soft touch hygroscopicity, and quick dries.

You can use it not only for kitchen cloth but multipurpose for our daily life.