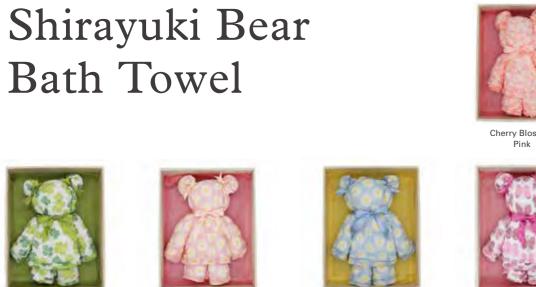

# Shirayuki Bear Bath Towel KYO-YUZEN DYEING

Shirayuki bath towels, which are very popular for baby showers, have been made into cute bear-style gifts. It is popular because it absorbs water quickly and the texture becomes softer the more you use it.

### We made a pretty gift shaped like a bear of a hand towel.

It is very popular in terms of the fast absorption and gently touching the more you use. We have already removed off the starch and you can start to use it immediately.

Shirayuki bear Hand towel: materials: 60% cotton, 30% rayon, 10% ramie size: 26×83cm (10"×32.5")

<sup>\*</sup> We have some designs and color each product and it difffers from the size. please check the order slip.