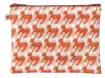

### HANDKERCHIEF POUCH

Shirayuki HANDKERCHIEF POUCH is made of carefully selected fine mesh cloth, and has a useful pocket. So it is convenient as an etiquette pouch to put sanitaries, cosmetics, masks, etc. After removing its starch with warm water, it absorbs water well.

material: 100% cotton size: 14×29 cm (5.5"×11")

Snow White

Happy ★ Panda

Green

Snow White

Happy ★ Panda

Buddha

Flower of Smile

Jack and the Beanstalk

Alice's Adventures in Wonderland

The Blue Bird

\*\*\*\*\*\*\*\*\*\*\*\* COFFEE BEANS

Jack and the Beanstalk