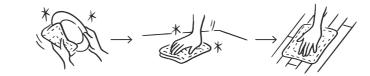

# Hand-wash in warm water before the first use to remove any excess starch.

We use natural sweet potato starch from Kagoshima.

Soak in warm water at 40°C (104°F) to let the starch soften.

Rinse until the water comes out clean. Be sure to use warm water.

As the starch is hard to remove with cold water.

We have products which have already removed starch: "Bear Bath Towel", "Bear Hand Towel", "Shirayuki URUOI Moisture Towel series", "Cooling Scarf Towel", "Head Band" and "Canvas series". These product has starch removed, so you can use it immediately.