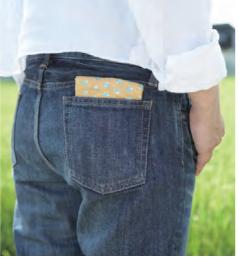

### HANDKERCHIEF POUCH

Shirayuki HANDKERCHIEF POUCH is made of carefully selected fine mesh cloth, and has a useful pocket. So it is convenient as an etiquette pouch to put sanitaries, cosmetics, masks, etc. After removing its starch with warm water, it absorbs water well.

material: 100% cotton size: 14×29 cm (5.5"×11")

Snow White

Happy ★ Panda

Green

Snow White

Happy ★ Panda

Buddha

Flower of Smile