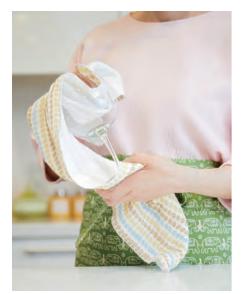

### Shirayuki Glass Cloth

This fine mesh cloth is made of cotton, rayon, and ramie. It has less layers with larger size compared to our other products, so it's thinner and very light, dries quickly. Shirayuki Glass Cloth can be used as dishcloth, cheesecloth for cooking, or as a unique way to wrap gifts. Our special running stitch design represents growing prosperity. We create it for you with the hope that good luck will come your way from all directions.