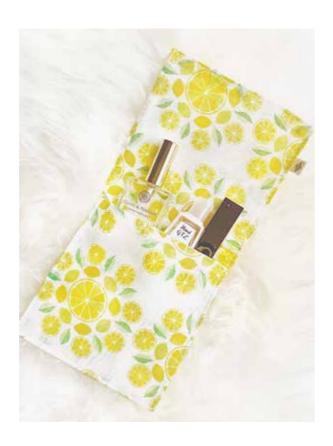

### HANDKERCHIEF POUCH

Shirayuki HANDKERCHIEF POUCH is made of carefully selected fine mesh cloth, and has a useful pocket. So it is convenient as an etiquette pouch to put sanitaries, cosmetics, masks, etc. After removing its starch with warm water, it absorbs water well.

material: 100% cotton size: 14×29 cm (5.5"×11")

Snow White

Happy ★ Panda

Green

Snow White

Happy ★ Panda

Buddha

Flower of Smile