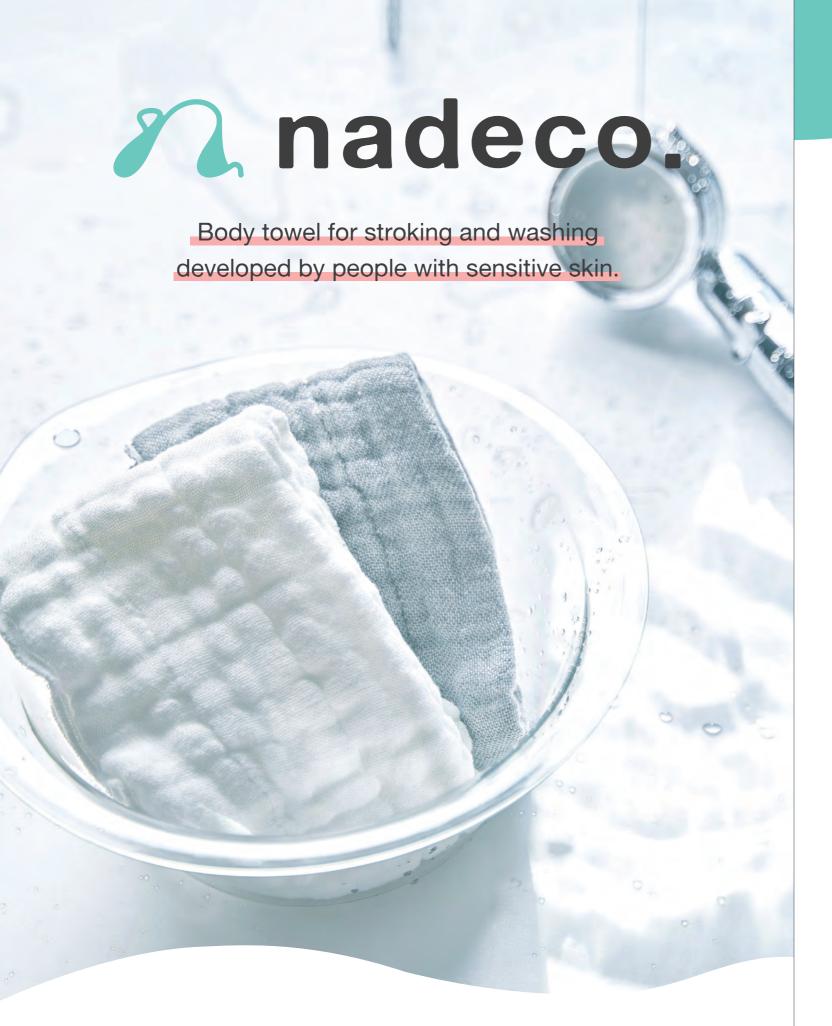

### SHIRAYUKI URUOI Moisture Skin Care

Squalane Oil

Prevent rough skin caused by rubbing and washing too much.

A new sense of body towel that removes dirt gently just by "stroke washing".

Make stiff skin caused by rough skin and dryness into "smooth".

"nadeco." is a body towel that gently removes dirt while maintaining the barrier function of the skin.

Point. 1 No need soap. Remove dirt, sebum and dead skin from

Point. 2 Softness and elasticity that has been woven in many layers of rayon.

**Point. 3** It can be used regardless of the factors of skin problems such as oily and dry skin.

Just stroke washing with water in the towel.

Easy to care for smooth skin.

For these troubled skin, "nadeco." will be helpful.

Oryness of the back, neck etc.

Skin problems such as atopy and ac

Roughness and stiffness of skin

Regular type

Mixed Bincho charcoal type