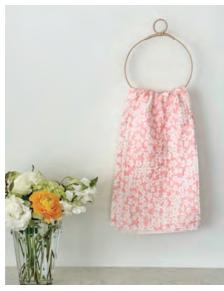

### Shirayuki Hand Stitch Handkerchief

You can use it as a handkerchief, kitchen cloth, or whatever you want. The feature of it is soft and tender touch and made of 100% of rayon which is good at absorbing and softer than cotton, won't damage your skin.

materials: 100% rayon size: 30 x 30 cm (12" x 12")